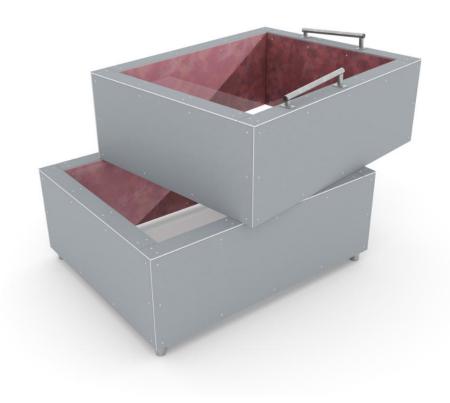

## Base Pile

This extraordinary parkour element truly shows the strenght of Dash parkour product line: simple forms put together to provide a ton of stuff to do. Base Pile's core functions are vaults, pop-vaults, jumps, landings and wall techniques. Maze-like structure inspires to train parkour and also initiates games and play with parkour type of movement. The design and inner wall colouring give it the creative look which is charasteristic to the whole Dash Parkour series.

| Product length, mm            | 2910                           |
|-------------------------------|--------------------------------|
| Product width, mm             | 2070                           |
| Product height, mm            | 1820                           |
| Falling space, m <sup>2</sup> | 27.3                           |
| Height required, mm           | 3920                           |
| Max. free fall height, mm     | 1820                           |
| Safety info                   | EN 16899 TÜV                   |
| Installation time (for 1), H  | 2                              |
| Foundation options            | Deep mounting Surface mounting |