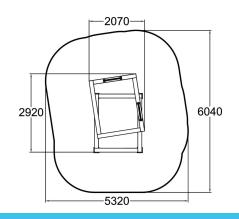

| Product length, mm            | 2910                           |
|-------------------------------|--------------------------------|
| Product width, mm             | 2070                           |
| Product height, mm            | 1820                           |
| Falling space, m <sup>2</sup> | 27.3                           |
| Height required, mm           | 3920                           |
| Max. free fall height, mm     | 1820                           |
| Safety info                   | EN 16899 TÜV                   |
| Installation time (for 1), H  | 2                              |
| Foundation options            | Deep mounting Surface mounting |