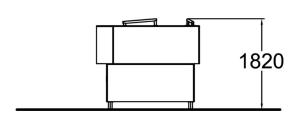

| Product length, mm            | 2910                           |
|-------------------------------|--------------------------------|
| Product width, mm             | 2070                           |
| Product height, mm            | 1820                           |
| Falling space, m <sup>2</sup> | 27.3                           |
| Height required, mm           | 3920                           |
| Max. free fall height, mm     | 1820                           |
| Safety info                   | EN 16899 TÜV                   |
| Installation time (for 1), H  | 2                              |
| Foundation options            | Deep mounting Surface mounting |