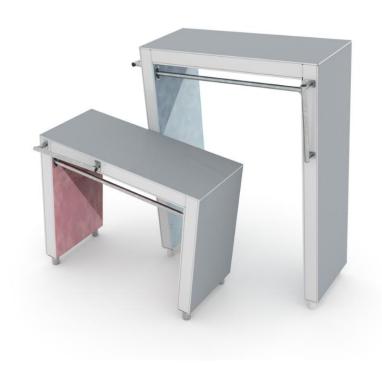

## Base Double M

This combination of two Bases offers a large variety of wall techniques thanks to different wall heights and different angles between obstacles. Besides wall techniques Base Double M suits for swinging and hanging movements, underbars and climbing. The mural / inner wall colouring with creative shapes give it the creative look which is characteristic to the whole Dash Parkour series.