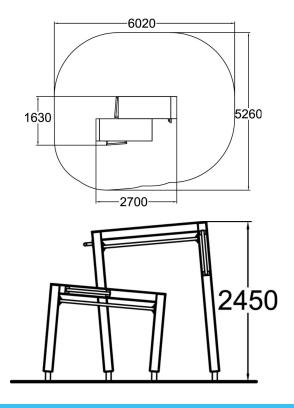

| Product length, mm            | 2700                           |
|-------------------------------|--------------------------------|
| Product width, mm             | 1630                           |
| Product height, mm            | 2450                           |
| Falling space, m <sup>2</sup> | 27.6                           |
| Height required, mm           | 4550                           |
| Max. free fall height, mm     | 2450                           |
| Safety info                   | EN 16899 TÜV                   |
| Foundation options            | Deep mounting Surface mounting |