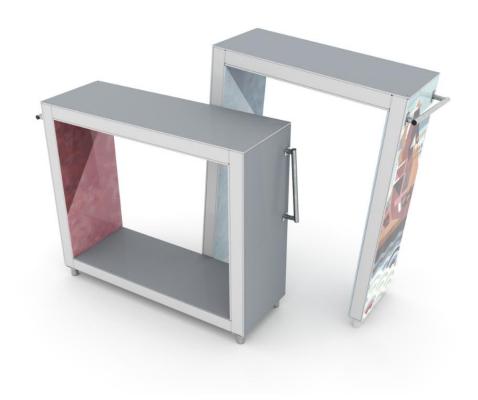

## Base Double L

Base double L is the most versatile of the Base Doubles. There are both inclined and vertical surfaces for increased variety for wall techniques. The height combined with well placed bars enable many swinging and hanging movements, climbing and variety of landings on the walls. The floor of the lower frame is also good for creative landings and foot placement drills. The creative shapes along with mural and inner wall colouring give it the unique look which is characteristic to the whole Dash Parkour series.