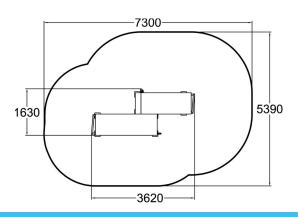

| Product length, mm            | 3620                           |
|-------------------------------|--------------------------------|
| Product width, mm             | 1630                           |
| Product height, mm            | 2450                           |
| Falling space, m <sup>2</sup> | 32.7                           |
| Height required, mm           | 4550                           |
| Max. free fall height, mm     | 2450                           |
| Safety info                   | EN 16899 TÜV                   |
| Foundation options            | Deep mounting Surface mounting |