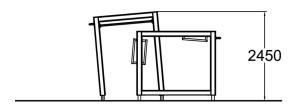

| Product length, mm            | 3620                           |
|-------------------------------|--------------------------------|
| Product width, mm             | 1630                           |
| Product height, mm            | 2450                           |
| Falling space, m <sup>2</sup> | 32.7                           |
| Height required, mm           | 4550                           |
| Max. free fall height, mm     | 2450                           |
| Safety info                   | EN 16899 TÜV                   |
| Foundation options            | Deep mounting Surface mounting |