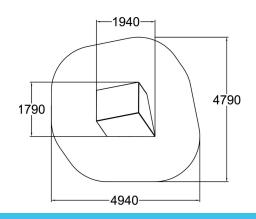

| Product length, mm            | 1940                           |
|-------------------------------|--------------------------------|
| Product width, mm             | 1790                           |
| Product height, mm            | 1250                           |
| Falling space, m <sup>2</sup> | 19.7                           |
| Height required, mm           | 3350                           |
| Max. free fall height, mm     | 1250                           |
| Safety info                   | EN 16899 TÜV                   |
| Foundation options            | Deep mounting Surface mounting |