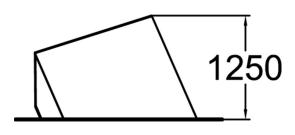

| Product length, mm            | 1940                           |
|-------------------------------|--------------------------------|
| Product width, mm             | 1790                           |
| Product height, mm            | 1250                           |
| Falling space, m <sup>2</sup> | 19.7                           |
| Height required, mm           | 3350                           |
| Max. free fall height, mm     | 1250                           |
| Safety info                   | EN 16899 TÜV                   |
| Foundation options            | Deep mounting Surface mounting |