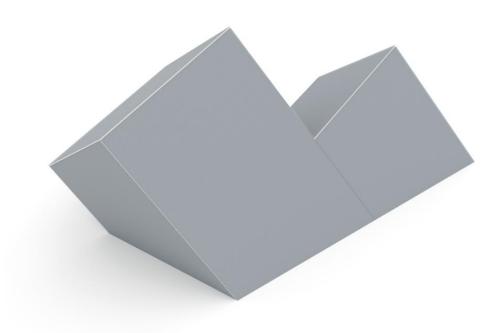

## **Block Double S**

Combination of S and M size blocks form an inspiring piece that really invites to try out what it has to offer. The combination of the blocks provide multidirectional surfaces that enable a lot of variety in training different wall techniques, take offs, landings and climbing. Block elements are super valuable when placed in the middle of other products as you can approach them from basically any direction and always get a good grip thanks to the inclined anti-slip surface.