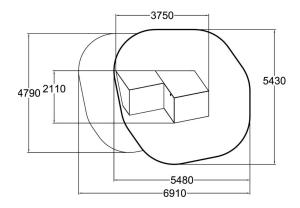

| Product length, mm            | 3750                           |
|-------------------------------|--------------------------------|
| Product width, mm             | 2110                           |
| Product height, mm            | 1740                           |
| Falling space, m <sup>2</sup> | 31                             |
| Height required, mm           | 3840                           |
| Max. free fall height, mm     | 1740                           |
| Safety info                   | EN 16899 TÜV                   |
| Foundation options            | Deep mounting Surface mounting |