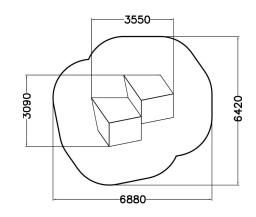

| Product length, mm            | 3550                           |
|-------------------------------|--------------------------------|
| Product width, mm             | 3090                           |
| Product height, mm            | 1740                           |
| Falling space, m <sup>2</sup> | 34.5                           |
| Height required, mm           | 3840                           |
| Max. free fall height, mm     | 1740                           |
| Safety info                   | EN 16899 TÜV                   |
| Foundation options            | Deep mounting Surface mounting |