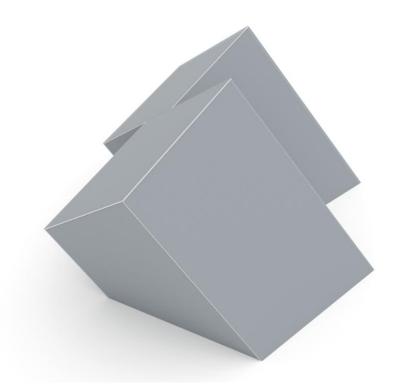

## **Block Double M**

Combination of two M size blocks form an inspiring piece that really invites to try out what it has to offer. The combination of the blocks provide multidirectional surfaces that enable a lot of variety in training different wall techniques, take offs, landings and climbing. Block elements are super valuable when placed in the middle of other products as you can approach them from basically any direction and always get a good grip thanks to the inclined anti-slip surface.