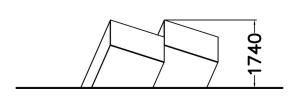

| Product length, mm            | 3550                           |
|-------------------------------|--------------------------------|
| Product width, mm             | 3090                           |
| Product height, mm            | 1740                           |
| Falling space, m <sup>2</sup> | 34.5                           |
| Height required, mm           | 3840                           |
| Max. free fall height, mm     | 1740                           |
| Safety info                   | EN 16899 TÜV                   |
| Foundation options            | Deep mounting Surface mounting |