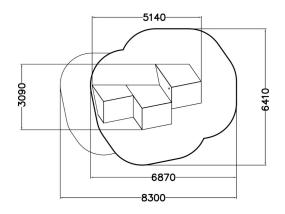

| Product length, mm            | 5140                           |
|-------------------------------|--------------------------------|
| Product width, mm             | 3090                           |
| Product height, mm            | 1740                           |
| Impact area, m <sup>2</sup>   | 38.7                           |
| Falling space, m <sup>2</sup> | 41.1                           |
| Height required, mm           | 3840                           |
| Max. free fall height, mm     | 1740                           |
| Safety info                   | EN 16899 TÜV                   |
| Foundation options            | Deep mounting Surface mounting |