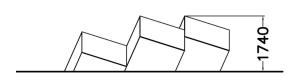

| Product length, mm            | 5140                           |
|-------------------------------|--------------------------------|
| Product width, mm             | 3090                           |
| Product height, mm            | 1740                           |
| Impact area, m <sup>2</sup>   | 38.7                           |
| Falling space, m <sup>2</sup> | 41.1                           |
| Height required, mm           | 3840                           |
| Max. free fall height, mm     | 1740                           |
| Safety info                   | EN 16899 TÜV                   |
| Foundation options            | Deep mounting Surface mounting |