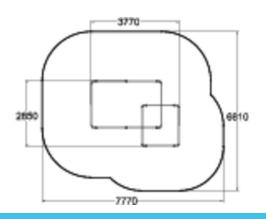

| Product length, mm            | 3770         |
|-------------------------------|--------------|
| Product width, mm             | 2850         |
| Product height, mm            | 2410         |
| Falling space, m <sup>2</sup> | 45.7         |
| Height required, mm           | 2700         |
| Max. free fall height, mm     | 2410         |
| Safety info                   | EN 16899 TÜV |
|                               |              |