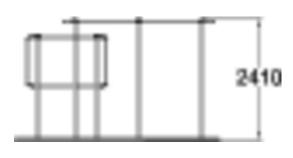

| Product length, mm            | 3770         |
|-------------------------------|--------------|
| Product width, mm             | 2850         |
| Product height, mm            | 2410         |
| Falling space, m <sup>2</sup> | 45.7         |
| Height required, mm           | 2700         |
| Max. free fall height, mm     | 2410         |
| Safety info                   | EN 16899 TÜV |
|                               |              |