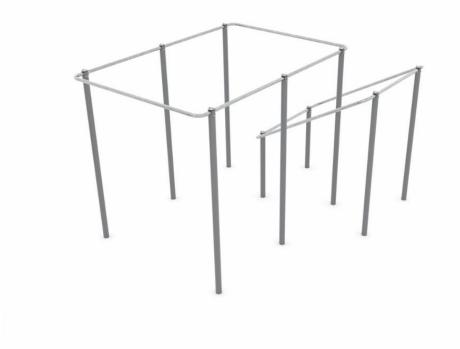

## Cage S

Cage S functions are hanging, swinging, underbars, and vaults, presicion jumping and balancing features for advanced users. Other equipment can be placed within a jumping distance from the cage thanks to lower rail section which reduces the required safety zone around that end of the structure.