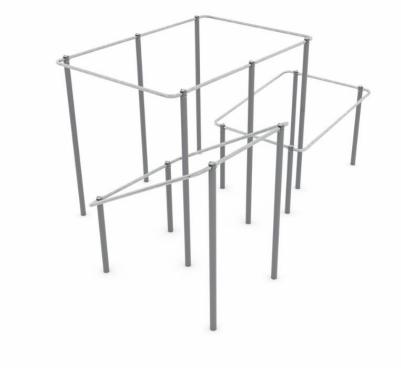

## **WINAM GROUP**

081751M Cage M

Cage M takes the variety of the bar functions to the next level. The functions are hanging, swinging, underbars, and vaults, presicion jumping and balancing features for advanced users. Other equipment can be placed within a jumping distance from the cage thanks to lower rail section which reduces the required safety zone around that end of the structure.