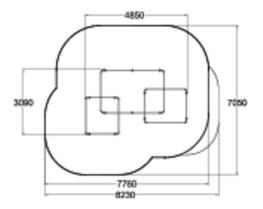

| n-i | -n |      |
|-----|----|------|
| 4   | μ. | 2410 |
|     |    |      |

| Product length, mm            | 4850         |
|-------------------------------|--------------|
| Product width, mm             | 3090         |
| Product height, mm            | 2410         |
| Falling space, m <sup>2</sup> | 48.8         |
| Height required, mm           | 2700         |
| Max. free fall height, mm     | 2410         |
| Safety info                   | EN 16899 TÜV |