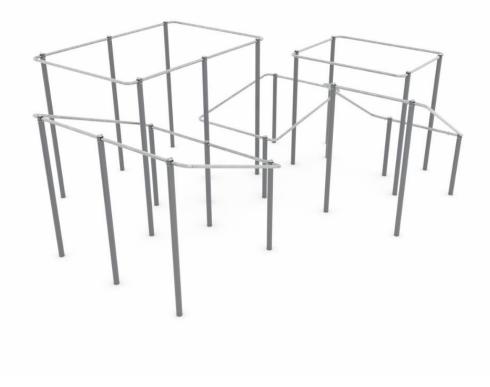

## **WINAM GROUP**

081752M Cage L

Cage L takes the variety of the bar functions to the maximum level. The functions are hanging, swinging, underbars, and vaults, presicion jumping and balancing features for advanced users. Other equipment can be placed within a jumping distance from the cage thanks to lower rail section which reduces the required safety zone around that end of the structure.