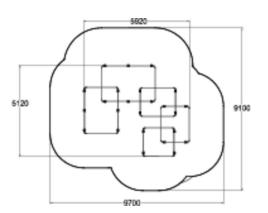

| Product length, mm            | 5920         |
|-------------------------------|--------------|
| Product width, mm             | 5120         |
| Product height, mm            | 2410         |
| Falling space, m <sup>2</sup> | 71.3         |
| Height required, mm           | 2700         |
| Max. free fall height, mm     | 2410         |
| Safety info                   | EN 16899 TÜV |