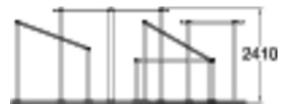

| Product length, mm            | 5920         |
|-------------------------------|--------------|
| Product width, mm             | 5120         |
| Product height, mm            | 2410         |
| Falling space, m <sup>2</sup> | 71.3         |
| Height required, mm           | 2700         |
| Max. free fall height, mm     | 2410         |
| Safety info                   | EN 16899 TÜV |