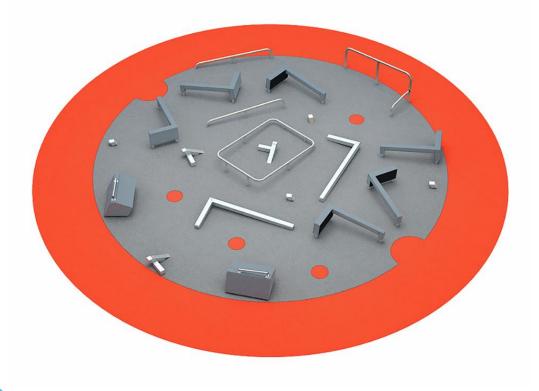

## TAG 3- low and fast

Lappset TAG brings the traditional game into an exciting and inspiring arena of obstacles! Lappset TAG respects the traditional rules of tag but sets the players in an intriguing and challenging surroundings of parkour equipment. Playing tag develops players ability to react to fellow-players movements and actions. Layout includes: 081700M x 4, 081701M x 3, 021702M x 2, 081703M x 2, 081710M x 2, 081712M, 081713M, 081720M x 6

| Product length, mm            | 8740  |
|-------------------------------|-------|
| Product width, mm             | 8020  |
| Product height, mm            | 950   |
| Impact area, m <sup>2</sup>   | 40.2  |
| Falling space, m <sup>2</sup> | 100.9 |
| Height required, mm           | 3500  |
| Max. free fall height, mm     | 950   |
| Wood                          | 6     |
| Metal colour                  |       |
|                               |       |