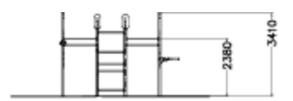

| Product length, mm        | 4870             |
|---------------------------|------------------|
| Product width, mm         | 2300             |
| Product height, mm        | 3405             |
| Max. free fall height, mm | 2510             |
| Safety info               | EN 16630 TÜV     |
| Foundation options        | Surface mounting |
| Metal colour              | 66               |