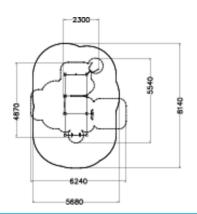

| Product length, mm        | 4870             |
|---------------------------|------------------|
| Product width, mm         | 2300             |
| Product height, mm        | 3405             |
| Max. free fall height, mm | 2510             |
| Safety info               | EN 16630 TÜV     |
| Foundation options        | Surface mounting |
| Metal colour              | 66               |