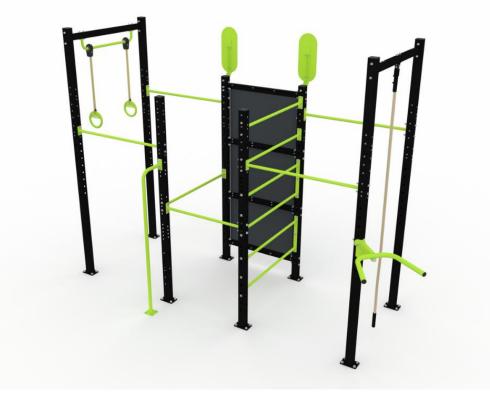

## WINAM GROUP

081850

Functional Fitness Frame S

Bodyweight training enhances your stamina, mobility and strength. At the same time, it improves your balance and improves your speed and agility. Lappset Fitness frame offers challenges to both beginners and more advanced users, because the equipment allows versatile variations of the exercise routines.