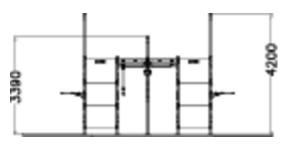

| Product length, mm        | 5960             |
|---------------------------|------------------|
| Product width, mm         | 3655             |
| Product height, mm        | 4205             |
| Max. free fall height, mm | 2750             |
| Safety info               | EN 16630 TÜV     |
| Foundation options        | Surface mounting |
| Metal colour              | 66               |
|                           |                  |