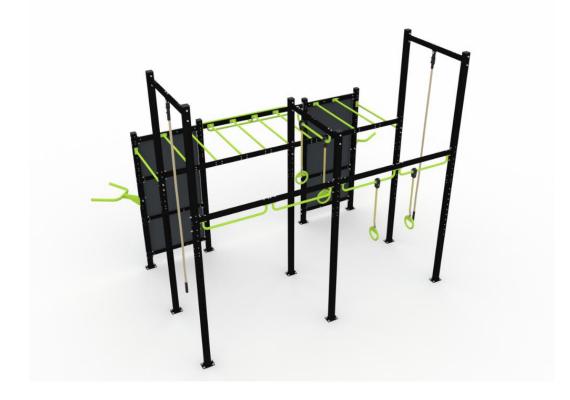

## **WINAM GROUP**

081857

Functional Fitness Frame L

Bodyweight training enhances your stamina, mobility and strength. At the same time, it improves your balance and improves your speed and agility. Lappset Fitness frame offers challenges to both beginners and more advanced users, because the equipment allows versatile variations of the exercise routines.