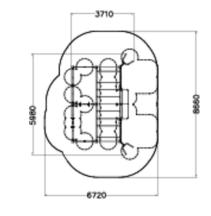

| Product length, mm        | 5960             |
|---------------------------|------------------|
| Product width, mm         | 3655             |
| Product height, mm        | 4205             |
| Max. free fall height, mm | 2750             |
| Safety info               | EN 16630 TÜV     |
| Foundation options        | Surface mounting |
| Metal colour              | 66               |
|                           |                  |