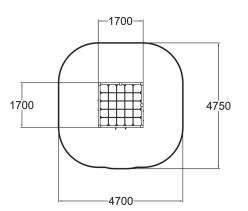

## WINAM GROUP

Climbing Frame

Climbing frame suitable for small children with many different climbing features such as rings, trapeze, ladders and a climbing wall.

| User age                     | 3+                                |
|------------------------------|-----------------------------------|
| Number of users              | 10                                |
| Product length, mm           | 1700                              |
| Product width, mm            | 1700                              |
| Product height, mm           | 1480                              |
| Impact area, m <sup>2</sup>  | 20                                |
| Height required, mm          | 2970                              |
| Max. free fall height, mm    | 1470                              |
| Safety info                  | EN 1176-1 TÜV                     |
| Installation time (for 1), H | 9                                 |
| Foundation options           | Deep mounting<br>Surface mounting |
| Wood                         | <b>666</b>                        |
| Metal colour                 |                                   |
| Colour of walls and HPL      | 6666666                           |