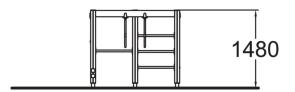

## WINAM GROUP

Climbing Frame

Climbing frame suitable for small children with many different climbing features such as rings, trapeze, ladders and a climbing wall.

| User age                     | 3+                                |
|------------------------------|-----------------------------------|
| Number of users              | 10                                |
| Product length, mm           | 1700                              |
| Product width, mm            | 1700                              |
| Product height, mm           | 1480                              |
| Impact area, m <sup>2</sup>  | 20                                |
| Height required, mm          | 2970                              |
| Max. free fall height, mm    | 1470                              |
| Safety info                  | EN 1176-1 TÜV                     |
| Installation time (for 1), H | 9                                 |
| Foundation options           | Deep mounting<br>Surface mounting |
| Wood                         | <b>666</b>                        |
| Metal colour                 |                                   |
| Colour of walls and HPL      | 6666666                           |