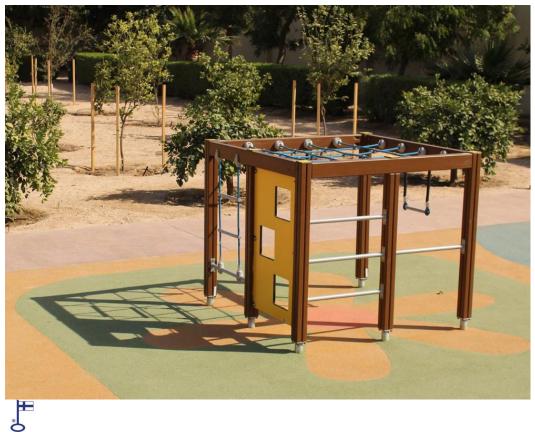

## WINAM GROUP

Climbing Frame

Climbing frame suitable for small children with many different climbing features such as rings, trapeze, ladders and a climbing wall.

| User age                     | 3+                                |
|------------------------------|-----------------------------------|
| Number of users              | 10                                |
| Product length, mm           | 1700                              |
| Product width, mm            | 1700                              |
| Product height, mm           | 1480                              |
| Impact area, m <sup>2</sup>  | 20                                |
| Height required, mm          | 2970                              |
| Max. free fall height, mm    | 1470                              |
| Safety info                  | EN 1176-1 TÜV                     |
| Installation time (for 1), H | 9                                 |
| Foundation options           | Deep mounting<br>Surface mounting |
| Wood                         | <b>666</b>                        |
| Metal colour                 |                                   |
| Colour of walls and HPL      | 6666666                           |