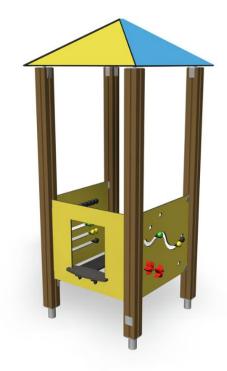

## Play House

Play house stands 1870 mm tall, comprising three walls and a fun diamond roof. One of the walls has a kiosk window and the two others are play walls. It is perfect for playing house or shop. Brightly coloured, the hut will fit into a small space in order to increase opportunities for imaginative play and complement other equipment in the ABC family.