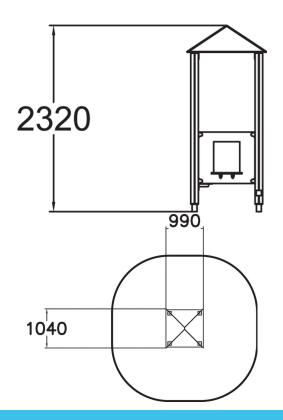

| User age                     | 1+                             |
|------------------------------|--------------------------------|
| Number of users              | 6                              |
| Product length, mm           | 1040                           |
| Product width, mm            | 990                            |
| Product height, mm           | 2320                           |
| Height required, mm          | 2320                           |
| Safety info                  | EN 1176-1 TÜV                  |
| Installation time (for 1), H | 3                              |
| Foundation options           | Deep mounting Surface mounting |