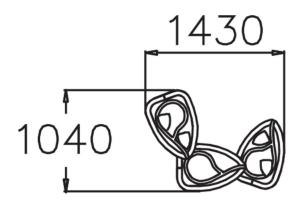

## WINAM GROUP

104333M Ella

Ella is a colourful table group intended especially for water play.

| User age                     | 1+                                |
|------------------------------|-----------------------------------|
| Product length, mm           | 1430                              |
| Product width, mm            | 1040                              |
| Product height, mm           | 580                               |
| Height required, mm          | 2080                              |
| Max. free fall height, mm    | 580                               |
| Safety info                  | EN 1176-1 TÜV                     |
| Installation time (for 1), H | 1                                 |
| Foundation options           | Deep mounting<br>Surface mounting |
| Colour of walls and HPL      |                                   |