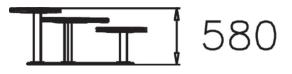

## WINAM GROUP

104333M Ella

Ella is a colourful table group intended especially for water play.

| User age                     | 1+                                |
|------------------------------|-----------------------------------|
| Product length, mm           | 1430                              |
| Product width, mm            | 1040                              |
| Product height, mm           | 580                               |
| Height required, mm          | 2080                              |
| Max. free fall height, mm    | 580                               |
| Safety info                  | EN 1176-1 TÜV                     |
| Installation time (for 1), H | 1                                 |
| Foundation options           | Deep mounting<br>Surface mounting |
| Colour of walls and HPL      |                                   |