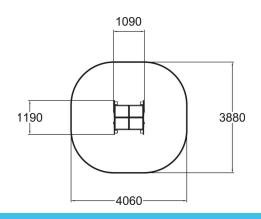

| User age                      | 1+                             |
|-------------------------------|--------------------------------|
| Number of users               | 3                              |
| Product length, mm            | 1090                           |
| Product width, mm             | 1190                           |
| Product height, mm            | 1250                           |
| Impact area, m <sup>2</sup>   | 14                             |
| Falling space, m <sup>2</sup> | 13.8                           |
| Height required, mm           | 2780                           |
| Max. free fall height, mm     | 980                            |
| Safety info                   | EN 1176-1 TÜV                  |
| Installation time (for 1), H  | 0                              |
| Foundation options            | Deep mounting Surface mounting |
| Wood                          | 666                            |
| Colour of walls and HPL       | 6666666                        |