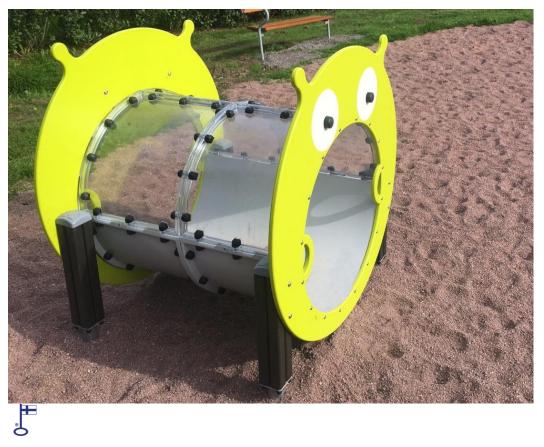

## **Tube Tunnel**

Do you dare to go through me? This inclusive tunnel is 1090 mm long. It is made of a high quality plastic tunnel with a see-through top section. The handles help to get in the tunnel making it easy to use for all.