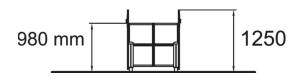

| User age                      | 1+                             |
|-------------------------------|--------------------------------|
| Number of users               | 3                              |
| Product length, mm            | 1090                           |
| Product width, mm             | 1190                           |
| Product height, mm            | 1250                           |
| Impact area, m <sup>2</sup>   | 14                             |
| Falling space, m <sup>2</sup> | 13.8                           |
| Height required, mm           | 2780                           |
| Max. free fall height, mm     | 980                            |
| Safety info                   | EN 1176-1 TÜV                  |
| Installation time (for 1), H  | 0                              |
| Foundation options            | Deep mounting Surface mounting |
| Wood                          | 666                            |
| Colour of walls and HPL       | 6666666                        |