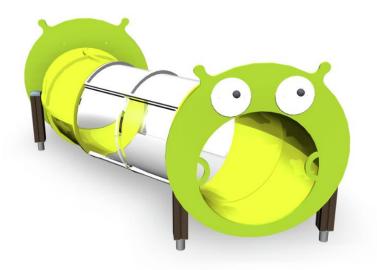

## **WINAM GROUP**

104625M Long Tube Tunnel

٢

Do you dare to go through me? This inclusive tunnel is 2060 mm long. It is made of a high quality plastic tunnel with a partial see-through section. The handles help to get in the tunnel making it easy to use for all.