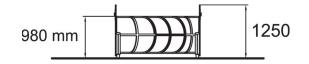

| User age                      | 1+                                |
|-------------------------------|-----------------------------------|
| Number of users               | 5                                 |
| Product length, mm            | 2060                              |
| Product width, mm             | 2420                              |
| Product height, mm            | 1250                              |
| Impact area, m <sup>2</sup>   | 19                                |
| Falling space, m <sup>2</sup> | 19.1                              |
| Height required, mm           | 2780                              |
| Max. free fall height, mm     | 980                               |
| Safety info                   | EN 1176-1 TÜV                     |
| Installation time (for 1), H  | 4                                 |
| Foundation options            | Deep mounting<br>Surface mounting |
| Wood                          | 666                               |
| Colour of walls and HPL       | <b>6666666</b>                    |