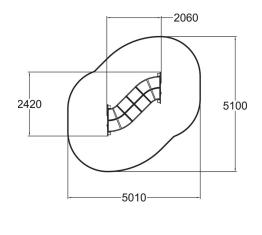

| User age                      | 1+                                |
|-------------------------------|-----------------------------------|
| Number of users               | 5                                 |
| Product length, mm            | 2060                              |
| Product width, mm             | 2420                              |
| Product height, mm            | 1250                              |
| Impact area, m <sup>2</sup>   | 19                                |
| Falling space, m <sup>2</sup> | 19.1                              |
| Height required, mm           | 2780                              |
| Max. free fall height, mm     | 980                               |
| Safety info                   | EN 1176-1 TÜV                     |
| Installation time (for 1), H  | 4                                 |
| Foundation options            | Deep mounting<br>Surface mounting |
| Wood                          | 666                               |
| Colour of walls and HPL       | <b>6666666</b>                    |