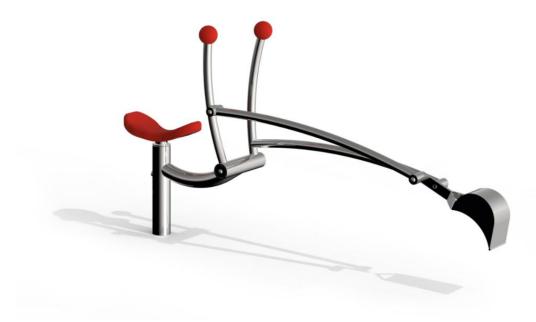

## WINAM GROUP

104980 Sand Crane

Stainless steel sand crane rotates 360° and transports am shovel-full of sand from right to left—to build a tower for a little princess or to dig a castle moat. Made of high-quality EPDM rubber, the seat is comfortable, soft and warm in both summer and winter. The excavator has its own falling space, and has an impact attenuation requirement corresponding to the falling height of the seat. Placed in a sandbox, the excavator and sandbox form a natural cluster as defined in EN 1176-1 clause 3.20, meaning they are viewed as a single equipment. The fall height difference from the excavator to the edge of the sandbox is acceptable, but it is important to ensure that the sand box has rounded edges.