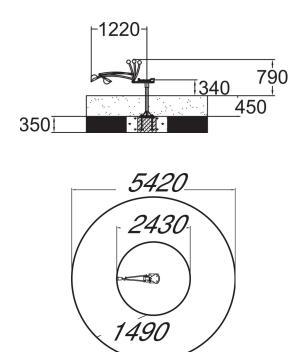

| User age                     | 3+            |
|------------------------------|---------------|
| Number of users              | 1             |
| Product length, mm           | 1415          |
| Product width, mm            | 400           |
| Product height, mm           | 785           |
| Installation time (for 1), H | 2             |
| Foundation options           | Deep mounting |