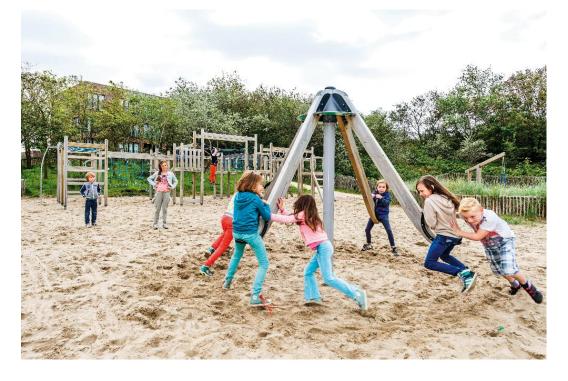

## WALTZ WITH SPEED RESTRICTOR

## ľ

3100

Waltz is a four-person rotating and smoothly rocking carousel with speed restrictor. When the players reduce gaining speed, the carousel also slows down. The play equipment combines two children's favorite equipment, a carousel and a spring rocker. These movements develope the sense of rhythm and communication skills in particular, as several people are needed to achieve the movement.