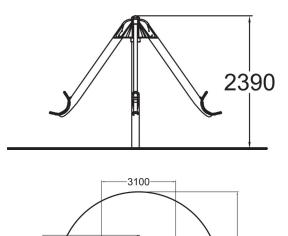

| User age                     | 6                                 |
|------------------------------|-----------------------------------|
| Number of users              | 4                                 |
| Product length, mm           | 3100                              |
| Product width, mm            | 3100                              |
| Product height, mm           | 2390                              |
| Height required, mm          | 2390                              |
| Max. free fall height, mm    | 1000                              |
| Safety info                  | EN 1176-1, 6 TÜV                  |
| Installation time (for 1), H | 4                                 |
| Foundation options           | Deep mounting<br>Surface mounting |
| Wood                         | 6                                 |
| Metal colour                 | 6                                 |