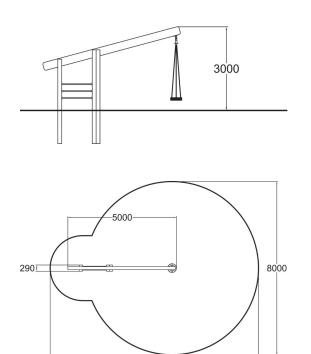

## **Group Swing**

Fun swing frame for a group swing, matching the Clover family of products. The frame height is 3,00 mm. The metal bars in the swing frame can be used for climbing and spinning.

9640

| User age                     | 4+               |
|------------------------------|------------------|
| Number of users              | 4                |
| Product length, mm           | 5000             |
| Product width, mm            | 290              |
| Product height, mm           | 3000             |
| Impact area, m <sup>2</sup>  | 54.5             |
| Height required, mm          | 3000             |
| Max. free fall height, mm    | 1450             |
| Safety info                  | EN 1176-1, 2 TÜV |
| Installation time (for 1), H | 10               |
| Foundation options           | Deep mounting    |