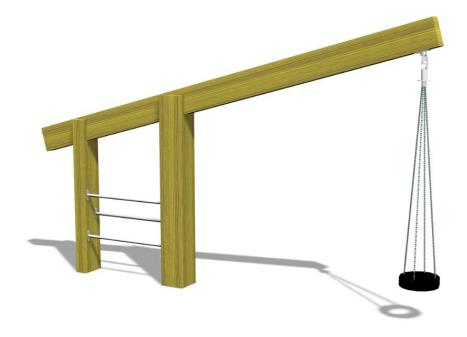

## **Group Swing**

Fun swing frame for a group swing, matching the Clover family of products. The frame height is 3,00 mm. The metal bars in the swing frame can be used for climbing and spinning.

9640

| User age                     | 4+               |
|------------------------------|------------------|
| Number of users              | 4                |
| Product length, mm           | 5000             |
| Product width, mm            | 290              |
| Product height, mm           | 3000             |
| Impact area, m <sup>2</sup>  | 54.5             |
| Height required, mm          | 3000             |
| Max. free fall height, mm    | 1450             |
| Safety info                  | EN 1176-1, 2 TÜV |
| Installation time (for 1), H | 10               |
| Foundation options           | Deep mounting    |