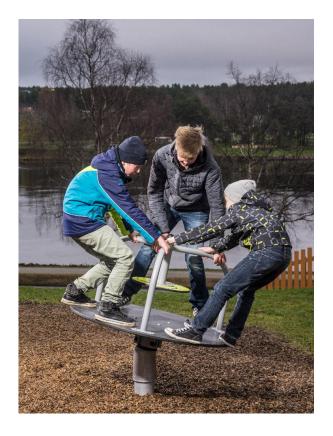

## Rumba

Rumba is a fun playground equipment that rotates around like a carousel swaying from side to side as well. Rumba is well suited to all the children, because it is easy to sit on using the handles.