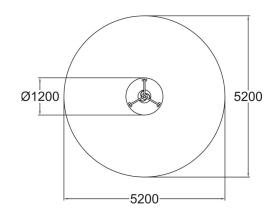

| User age                      | 3+                             |
|-------------------------------|--------------------------------|
| Number of users               | 6                              |
| Product length, mm            | 1200                           |
| Product width, mm             | 1200                           |
| Product height, mm            | 1020                           |
| Impact area, m <sup>2</sup>   | 21.2                           |
| Falling space, m <sup>2</sup> | 21.2                           |
| Height required, mm           | 2220                           |
| Max. free fall height, mm     | 1000                           |
| Safety info                   | EN 1176-1, 6 TÜV               |
| Installation time (for 1), H  | 2                              |
| Foundation options            | Deep mounting Surface mounting |
| Colour of walls and HPL       | 6666666                        |