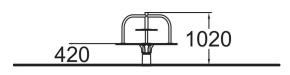

| User age                      | 3+                             |
|-------------------------------|--------------------------------|
| Number of users               | 6                              |
| Product length, mm            | 1200                           |
| Product width, mm             | 1200                           |
| Product height, mm            | 1020                           |
| Impact area, m <sup>2</sup>   | 21.2                           |
| Falling space, m <sup>2</sup> | 21.2                           |
| Height required, mm           | 2220                           |
| Max. free fall height, mm     | 1000                           |
| Safety info                   | EN 1176-1, 6 TÜV               |
| Installation time (for 1), H  | 2                              |
| Foundation options            | Deep mounting Surface mounting |
| Colour of walls and HPL       | 6666666                        |