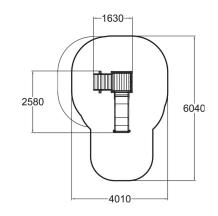

| User age                     | 1+                             |
|------------------------------|--------------------------------|
| Number of users              | 3                              |
| Product length, mm           | 1630                           |
| Product width, mm            | 2580                           |
| Product height, mm           | 2720                           |
| Impact area, m <sup>2</sup>  | 19                             |
| Height required, mm          | 2760                           |
| Max. free fall height, mm    | 1000                           |
| Safety info                  | EN 1176-1, 3 TÜV               |
| Installation time (for 1), H | 6                              |
| Foundation options           | Deep mounting Surface mounting |