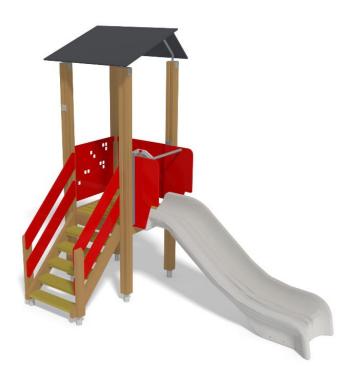

## Tower and Slide

Playground equipment for younger children, including steps, 870 mm high platform with added play function in the form of a labyrinth wall, and a low slide. Safe and durable, it develops small children's motor skills. An updated version of the traditional slide, which is every child's favourite year after year.