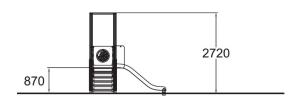

| User age                     | 1+                             |
|------------------------------|--------------------------------|
| Number of users              | 3                              |
| Product length, mm           | 1630                           |
| Product width, mm            | 2580                           |
| Product height, mm           | 2720                           |
| Impact area, m <sup>2</sup>  | 19                             |
| Height required, mm          | 2760                           |
| Max. free fall height, mm    | 1000                           |
| Safety info                  | EN 1176-1, 3 TÜV               |
| Installation time (for 1), H | 6                              |
| Foundation options           | Deep mounting Surface mounting |