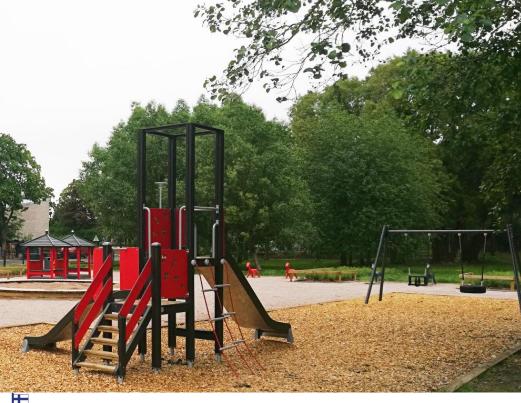

## **Activity Tower**

Climbing

Roofs 1

Slides

This playground equipment comes with two slides in different sizes. The lower (870 mm) tower can be accessed safely by a ladder. The high (1470 mm) tower can be accessed by rung net, and the exhilarating descent at high speed is via slide. Beneath the tower there is a seat for having a rest amid play.