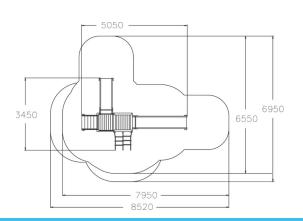

| User age                      | 1+                             |
|-------------------------------|--------------------------------|
| Number of users               | 8                              |
| Product length, mm            | 5050                           |
| Product width, mm             | 3450                           |
| Product height, mm            | 3320                           |
| Impact area, m <sup>2</sup>   | 32.3                           |
| Falling space, m <sup>2</sup> | 35.7                           |
| Height required, mm           | 3360                           |
| Max. free fall height, mm     | 1470                           |
| Safety info                   | EN 1176-1, 3 TÜV               |
| Installation time (for 1), H  | 10                             |
| Foundation options            | Deep mounting Surface mounting |