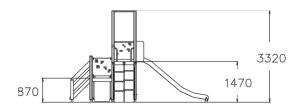

| User age                      | 1+                             |
|-------------------------------|--------------------------------|
| Number of users               | 8                              |
| Product length, mm            | 5050                           |
| Product width, mm             | 3450                           |
| Product height, mm            | 3320                           |
| Impact area, m <sup>2</sup>   | 32.3                           |
| Falling space, m <sup>2</sup> | 35.7                           |
| Height required, mm           | 3360                           |
| Max. free fall height, mm     | 1470                           |
| Safety info                   | EN 1176-1, 3 TÜV               |
| Installation time (for 1), H  | 10                             |
| Foundation options            | Deep mounting Surface mounting |