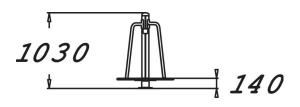

| User age                      | 2+                             |
|-------------------------------|--------------------------------|
| Number of users               | 4                              |
| Product length, mm            | 780                            |
| Product width, mm             | 780                            |
| Product height, mm            | 1030                           |
| Impact area, m <sup>2</sup>   | 18                             |
| Falling space, m <sup>2</sup> | 18                             |
| Height required, mm           | 2140                           |
| Max. free fall height, mm     | 1000                           |
| Safety info                   | EN 1176-1, 5 TÜV               |
| Installation time (for 1), H  | 3                              |
| Foundation options            | Deep mounting Surface mounting |