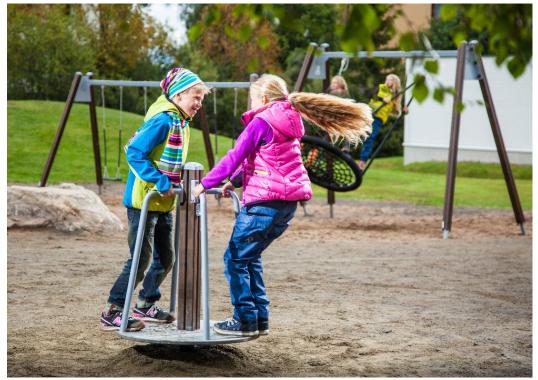

## Carousel

A carousel for four persons. The carousel houses a round plane at a height of 140mm, a supporting beam and four metal bars which children can grip for support. Whirling around in the carousel offers children a fun way of developing their sense of balance.