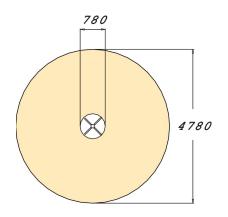

| User age                      | 2+                             |
|-------------------------------|--------------------------------|
| Number of users               | 4                              |
| Product length, mm            | 780                            |
| Product width, mm             | 780                            |
| Product height, mm            | 1030                           |
| Impact area, m <sup>2</sup>   | 18                             |
| Falling space, m <sup>2</sup> | 18                             |
| Height required, mm           | 2140                           |
| Max. free fall height, mm     | 1000                           |
| Safety info                   | EN 1176-1, 5 TÜV               |
| Installation time (for 1), H  | 3                              |
| Foundation options            | Deep mounting Surface mounting |