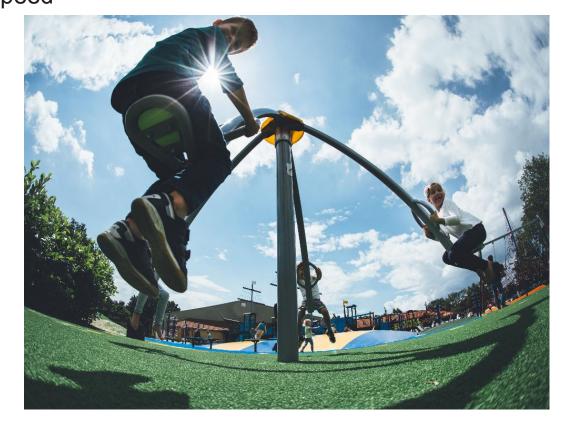

## **WINAM GROUP**

137042M Xspeed

A rotating playequipment for four persons, with benches rotating around a pole and moving up and down. The benches are located at a height of 640mm. Whirling around in the equiopment offers children a fun way of developing their sense of balance.