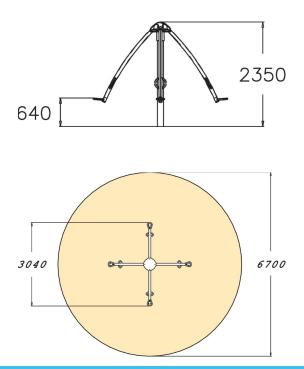

| User age                      | 6+                                |
|-------------------------------|-----------------------------------|
| Number of users               | 4                                 |
| Product length, mm            | 3040                              |
| Product width, mm             | 3040                              |
| Product height, mm            | 2350                              |
| Impact area, m <sup>2</sup>   | 35.3                              |
| Falling space, m <sup>2</sup> | 35.3                              |
| Height required, mm           | 2350                              |
| Max. free fall height, mm     | 1000                              |
| Safety info                   | EN 1176-1, 6 TÜV                  |
| Installation time (for 1), H  | 4                                 |
| Foundation options            | Deep mounting<br>Surface mounting |
| Metal colour                  | 6                                 |
| Colour of walls and HPL       | <b>666666</b>                     |