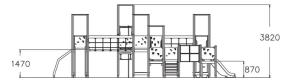

| User age                      | 1+                                |
|-------------------------------|-----------------------------------|
| Number of users               | 51                                |
| Product length, mm            | 9610                              |
| Product width, mm             | 9330                              |
| Product height, mm            | 3820                              |
| Impact area, m <sup>2</sup>   | 104.3                             |
| Falling space, m <sup>2</sup> | 108                               |
| Height required, mm           | 3860                              |
| Max. free fall height, mm     | 1970                              |
| Safety info                   | EN 1176-1, 3 TÜV                  |
| Installation time (for 1), H  | 44                                |
| Foundation options            | Deep mounting<br>Surface mounting |