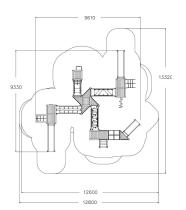

| User age                      | 1+                                |
|-------------------------------|-----------------------------------|
| Number of users               | 51                                |
| Product length, mm            | 9610                              |
| Product width, mm             | 9330                              |
| Product height, mm            | 3820                              |
| Impact area, m <sup>2</sup>   | 104.3                             |
| Falling space, m <sup>2</sup> | 108                               |
| Height required, mm           | 3860                              |
| Max. free fall height, mm     | 1970                              |
| Safety info                   | EN 1176-1, 3 TÜV                  |
| Installation time (for 1), H  | 44                                |
| Foundation options            | Deep mounting<br>Surface mounting |