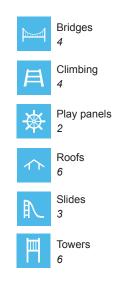

## 137055M Motoric Track

This is a large and diverse playground set that is bound to inspire all children. A lower (870 mm) and a higher (1,470 mm) tower make it exciting, and various different climbing elements work together to diversely develop the children's motor skills. The steps, tunnel and slide are suitable for safe sliding by the youngest ones. The taller tower can also be accessed by a rung net, curved climbing wall with rope, climbing frame with rungs or curved ladder and the exhilarating descent at high speed is via the slide or a fireman's pole. There is a fun board bridge and rung bridge for safe passage between the towers. Beneath the tower equipment there are labyrinth and roulette walls as well as 6 seats for having a rest when necessary.