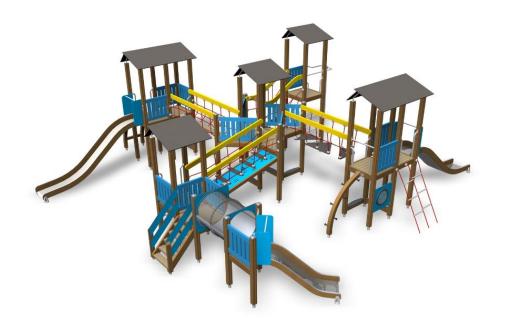

## 137055M Motoric Track

This is a large and diverse playground set that is bound to inspire all children. A lower (870 mm) and a higher (1,470 mm) tower make it exciting, and various different climbing elements work together to diversely develop the children's motor skills. The steps, tunnel and slide are suitable for safe sliding by the youngest ones. The taller tower can also be accessed by a rung net, curved climbing wall with rope, climbing frame with rungs or curved ladder and the exhilarating descent at high speed is via the slide or a fireman's pole. There is a fun board bridge and rung bridge for safe passage between the towers. Beneath the tower equipment there are labyrinth and roulette walls as well as 6 seats for having a rest when necessary.