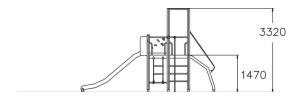

## WINAM GROUP 137100M Activity Tower

Multifunctional play tower with long slide. The high (1,470 mm) tower can be accessed by rung ladder or a curved climbing wall with a rope, and the exhilarating descent at high speed is via the slide or fireman's pole.

| User age                      | 4+                |
|-------------------------------|-------------------|
| Number of users               | 9                 |
|                               | •                 |
| Product length, mm            | 5310              |
| Product width, mm             | 2060              |
| Product height, mm            | 3320              |
| Impact area, m <sup>2</sup>   | 31.2              |
| Falling space, m <sup>2</sup> | 31.5              |
| Height required, mm           | 3360              |
| Max. free fall height, mm     | 1470              |
| Safety info                   | EN 1176-1, 3 TÜV  |
| Installation time (for 1), H  | 12                |
| Foundation options            | Deep mounting     |
|                               | Surface mounting  |
| Wood                          | 666               |
| Metal colour                  | 6                 |
| Colour of walls and HPL       | 6666666           |
| Ropes                         | (h) 🌰 (h) (h) (h) |