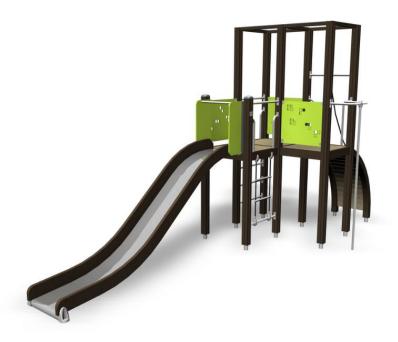

## WINAM GROUP 137100M Activity Tower

Multifunctional play tower with long slide. The high (1,470 mm) tower can be accessed by rung ladder or a curved climbing wall with a rope, and the exhilarating descent at high speed is via the slide or fireman's pole.