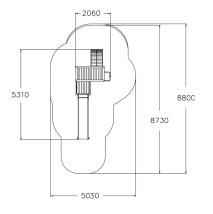

| User age                      | 4+                |
|-------------------------------|-------------------|
| Number of users               | 9                 |
|                               | •                 |
| Product length, mm            | 5310              |
| Product width, mm             | 2060              |
| Product height, mm            | 3320              |
| Impact area, m <sup>2</sup>   | 31.2              |
| Falling space, m <sup>2</sup> | 31.5              |
| Height required, mm           | 3360              |
| Max. free fall height, mm     | 1470              |
| Safety info                   | EN 1176-1, 3 TÜV  |
| Installation time (for 1), H  | 12                |
| Foundation options            | Deep mounting     |
|                               | Surface mounting  |
| Wood                          | 666               |
| Metal colour                  | 6                 |
| Colour of walls and HPL       | 6666666           |
| Ropes                         | (h) 🌰 (h) (h) (h) |