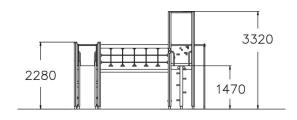

| User age                      | 4+                             |
|-------------------------------|--------------------------------|
| Number of users               | 15                             |
| Product length, mm            | 4460                           |
| Product width, mm             | 4310                           |
| Product height, mm            | 3320                           |
| Impact area, m <sup>2</sup>   | 40.9                           |
| Falling space, m <sup>2</sup> | 41.2                           |
| Height required, mm           | 3360                           |
| Max. free fall height, mm     | 1470                           |
| Safety info                   | EN 1176-1, 3 TÜV               |
| Installation time (for 1), H  | 14                             |
| Foundation options            | Deep mounting Surface mounting |