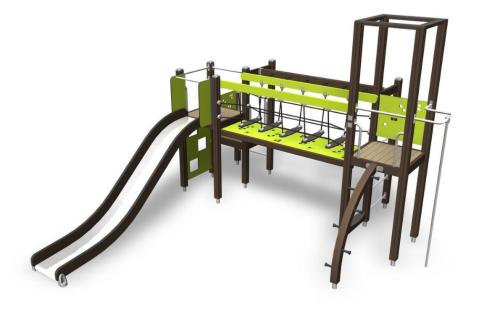

## **Activity Tower**

Bridges

Climbing 3

Roofs 1

Slides

Towers 3

Multifunctional tower play with two towers. One of the towers houses a curved ladder and a fireman's pole. The towers are connected by a rung bridge, allowing children to move from one tower to the other. One of the towers has a climbing bridge with an opening and a large slide. Beneath the tower there is a seat for having a rest amid play.