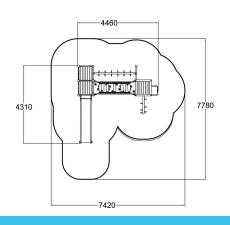

| User age                      | 4+                             |
|-------------------------------|--------------------------------|
| Number of users               | 15                             |
| Product length, mm            | 4460                           |
| Product width, mm             | 4310                           |
| Product height, mm            | 3320                           |
| Impact area, m <sup>2</sup>   | 40.9                           |
| Falling space, m <sup>2</sup> | 41.2                           |
| Height required, mm           | 3360                           |
| Max. free fall height, mm     | 1470                           |
| Safety info                   | EN 1176-1, 3 TÜV               |
| Installation time (for 1), H  | 14                             |
| Foundation options            | Deep mounting Surface mounting |