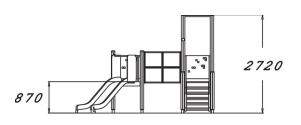

| User age                      | 1+                             |
|-------------------------------|--------------------------------|
| Number of users               | 6                              |
| Product length, mm            | 3830                           |
| Product width, mm             | 1890                           |
| Product height, mm            | 2720                           |
| Impact area, m <sup>2</sup>   | 23.9                           |
| Falling space, m <sup>2</sup> | 25.9                           |
| Height required, mm           | 2760                           |
| Max. free fall height, mm     | 1000                           |
| Safety info                   | EN 1176-1, 3 TÜV               |
| Installation time (for 1), H  | 10                             |
| Foundation options            | Deep mounting Surface mounting |