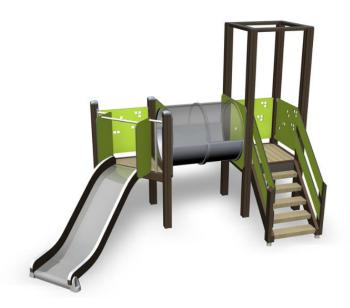

## **Activity Tower**

Playground equipment for younger children, including steps, tunnel and a 870 mm high platform, and a low slide. Safe and durable, it develops small children's motor skills. An updated version of the traditional slide, which is every child's favourite year after year. The frame top is made of laminate and pine.