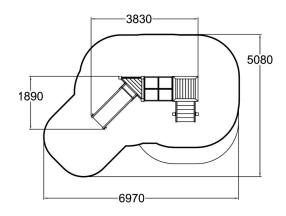

| User age                      | 1+                             |
|-------------------------------|--------------------------------|
| Number of users               | 6                              |
| Product length, mm            | 3830                           |
| Product width, mm             | 1890                           |
| Product height, mm            | 2720                           |
| Impact area, m <sup>2</sup>   | 23.9                           |
| Falling space, m <sup>2</sup> | 25.9                           |
| Height required, mm           | 2760                           |
| Max. free fall height, mm     | 1000                           |
| Safety info                   | EN 1176-1, 3 TÜV               |
| Installation time (for 1), H  | 10                             |
| Foundation options            | Deep mounting Surface mounting |