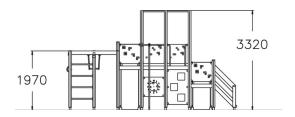

## **Activity Tower**

Bridges

Climbing

Play panels

Roofs 2

Slides 2

Towers

Multifunctional tower set suitable for kids of different ages thanks to its two towers. There are steps leading to a low (870 mm) platform and the adjoining slide. The higher (1,470 mm) tower can be accessed by the climbing wall with holes or the climbing frame on the side. These options provide challenges for climbers of different levels. Descent is via a slide or a fireman's pole. Beneath the tower there is a roulette wall. 1970 mm high climbing frame consists of see-through climbing wall with genuine bouldering grips, climbing frame with rungs, rings, trapeze and a horizontal climbing net. Thanks to its many options, it can accommodate several children at a time. Climbing develops children's sense of balance and strength.

| User age                      | 1+                             |
|-------------------------------|--------------------------------|
| Number of users               | 18                             |
| Product length, mm            | 5630                           |
| Product width, mm             | 4310                           |
| Product height, mm            | 3320                           |
| Impact area, m <sup>2</sup>   | 48.9                           |
| Falling space, m <sup>2</sup> | 51                             |
| Height required, mm           | 3320                           |
| Max. free fall height, mm     | 1970                           |
| Safety info                   | EN 1176-1, 3 TÜV               |
| Installation time (for 1), H  | 17                             |
| Foundation options            | Deep mounting Surface mounting |
| Wood                          | 6                              |
| Metal colour                  |                                |
| Colour of walls and HPL       | 6                              |
| Ropes                         | 4                              |