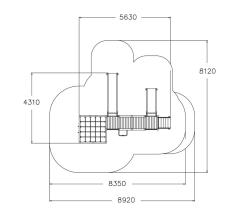

| User age                      | 1+                             |
|-------------------------------|--------------------------------|
| Number of users               | 18                             |
| Product length, mm            | 5630                           |
| Product width, mm             | 4310                           |
| Product height, mm            | 3320                           |
| Impact area, m <sup>2</sup>   | 48.9                           |
| Falling space, m <sup>2</sup> | 51                             |
| Height required, mm           | 3320                           |
| Max. free fall height, mm     | 1970                           |
| Safety info                   | EN 1176-1, 3 TÜV               |
| Installation time (for 1), H  | 17                             |
| Foundation options            | Deep mounting Surface mounting |
| Wood                          | 6                              |
| Metal colour                  |                                |
| Colour of walls and HPL       | 6                              |
| Ropes                         | 4                              |