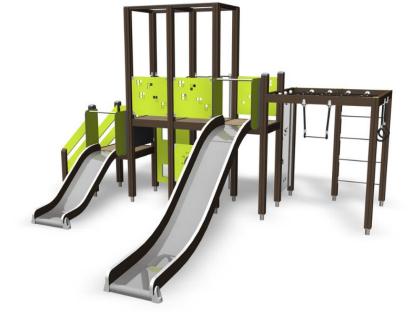

## **Activity Tower**

Bridges

Climbing

Play panels

Roofs 2

Slides 2

Towers

Multifunctional tower set suitable for kids of different ages thanks to its two towers. There are steps leading to a low (870 mm) platform and the adjoining slide. The higher (1,470 mm) tower can be accessed by the climbing wall with holes or the climbing frame on the side. These options provide challenges for climbers of different levels. Descent is via a slide or a fireman's pole. Beneath the tower there is a roulette wall. 1970 mm high climbing frame consists of see-through climbing wall with genuine bouldering grips, climbing frame with rungs, rings, trapeze and a horizontal climbing net. Thanks to its many options, it can accommodate several children at a time. Climbing develops children's sense of balance and strength.