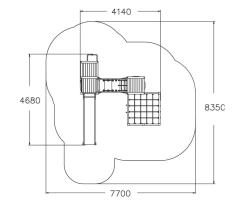

| User age                      | 4+                             |
|-------------------------------|--------------------------------|
| Number of users               | 20                             |
| Product length, mm            | 4140                           |
| Product width, mm             | 4680                           |
| Product height, mm            | 3820                           |
| Impact area, m <sup>2</sup>   | 47.5                           |
| Falling space, m <sup>2</sup> | 49.1                           |
| Height required, mm           | 3860                           |
| Max. free fall height, mm     | 1970                           |
| Safety info                   | EN 1176-1, 3 TÜV               |
| Installation time (for 1), H  | 17                             |
| Foundation options            | Deep mounting Surface mounting |