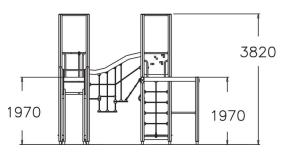

| User age                      | 4+                             |
|-------------------------------|--------------------------------|
| Number of users               | 20                             |
| Product length, mm            | 4140                           |
| Product width, mm             | 4680                           |
| Product height, mm            | 3820                           |
| Impact area, m <sup>2</sup>   | 47.5                           |
| Falling space, m <sup>2</sup> | 49.1                           |
| Height required, mm           | 3860                           |
| Max. free fall height, mm     | 1970                           |
| Safety info                   | EN 1176-1, 3 TÜV               |
| Installation time (for 1), H  | 17                             |
| Foundation options            | Deep mounting Surface mounting |