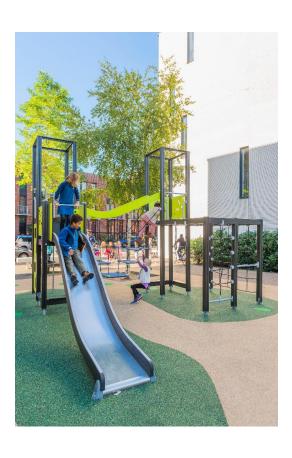

## **Activity Tower**

Roofs 2

Bridges

Slides 1

Towers 4

Multifunctional tower play with two towers and a climbing frame. The +1970 mm tower can be accessed by a climbing wall with holes, and the exhilarating descent at high speed is via the slide or a fireman's pole. There is a fun suspension bridge for safe passage between the towers. Beneath the towers there are four seats for having a rest when necessary. Thanks to its many options, it can accommodate several children at a time. The frame top is made of laminate and pine.