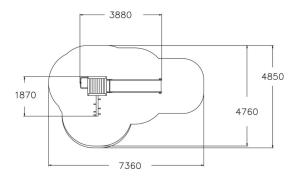

## **Activity Tower**

The high (1,470 mm) tower can be accessed by the curved ladder or rung ladder, and the exhilarating descent at high speed is via the slide or a fireman's pole.

| User age                      | 4+                             |
|-------------------------------|--------------------------------|
| Number of users               | 5                              |
| Product length, mm            | 1880                           |
| Product width, mm             | 3880                           |
| Product height, mm            | 3320                           |
| Impact area, m <sup>2</sup>   | 25                             |
| Falling space, m <sup>2</sup> | 25.3                           |
| Height required, mm           | 3320                           |
| Max. free fall height, mm     | 1470                           |
| Safety info                   | EN 1176-1, 3 TÜV               |
| Installation time (for 1), H  | 7                              |
| Foundation options            | Deep mounting Surface mounting |