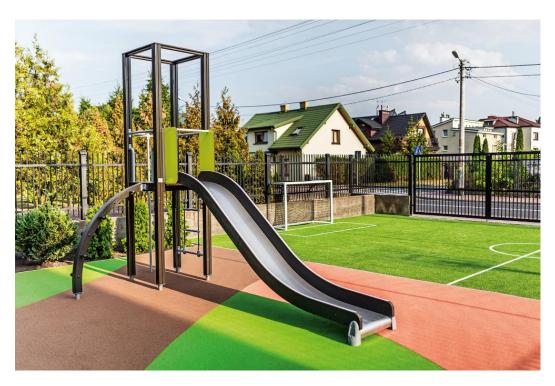

## **Activity Tower**

The high (1,470 mm) tower can be accessed by the curved ladder or rung ladder, and the exhilarating descent at high speed is via the slide or a fireman's pole.

| User age                      | 4+                             |
|-------------------------------|--------------------------------|
| Number of users               | 5                              |
| Product length, mm            | 1880                           |
| Product width, mm             | 3880                           |
| Product height, mm            | 3320                           |
| Impact area, m <sup>2</sup>   | 25                             |
| Falling space, m <sup>2</sup> | 25.3                           |
| Height required, mm           | 3320                           |
| Max. free fall height, mm     | 1470                           |
| Safety info                   | EN 1176-1, 3 TÜV               |
| Installation time (for 1), H  | 7                              |
| Foundation options            | Deep mounting Surface mounting |