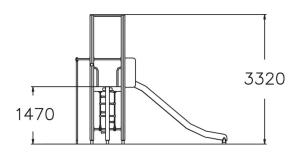

## **Activity Tower**

The high (1,470 mm) tower can be accessed by the curved ladder or rung ladder, and the exhilarating descent at high speed is via the slide or a fireman's pole.

| User age                      | 4+                             |
|-------------------------------|--------------------------------|
| Number of users               | 5                              |
| Product length, mm            | 1880                           |
| Product width, mm             | 3880                           |
| Product height, mm            | 3320                           |
| Impact area, m <sup>2</sup>   | 25                             |
| Falling space, m <sup>2</sup> | 25.3                           |
| Height required, mm           | 3320                           |
| Max. free fall height, mm     | 1470                           |
| Safety info                   | EN 1176-1, 3 TÜV               |
| Installation time (for 1), H  | 7                              |
| Foundation options            | Deep mounting Surface mounting |