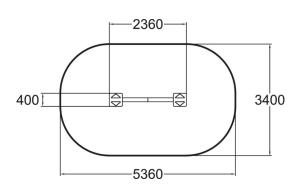

## Shaker

Shaker is a balancing equipment which is very suitable for school yards or parks. It challenges the balance, swaying from side to side.

| User age                      | 2+                             |
|-------------------------------|--------------------------------|
| Number of users               | 4                              |
| Product length, mm            | 2360                           |
| Product width, mm             | 400                            |
| Product height, mm            | 305                            |
| Impact area, m <sup>2</sup>   | 17.4                           |
| Falling space, m <sup>2</sup> | 17.4                           |
| Height required, mm           | 2105                           |
| Max. free fall height, mm     | 600                            |
| Safety info                   | EN 1176-1, (6) TÜV             |
| Installation time (for 1), H  | 1.5                            |
| Foundation options            | deep_mounting surface_mounting |
| Colour of walls and HPL       | 6666666                        |