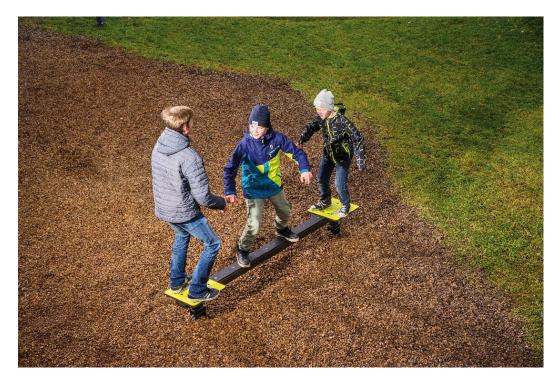

## Shaker

Shaker is a balancing equipment which is very suitable for school yards or parks. It challenges the balance, swaying from side to side.

| User age                      | 2+                             |
|-------------------------------|--------------------------------|
| Number of users               | 4                              |
| Product length, mm            | 2360                           |
| Product width, mm             | 400                            |
| Product height, mm            | 305                            |
| Impact area, m <sup>2</sup>   | 17.4                           |
| Falling space, m <sup>2</sup> | 17.4                           |
| Height required, mm           | 2105                           |
| Max. free fall height, mm     | 600                            |
| Safety info                   | EN 1176-1, (6) TÜV             |
| Installation time (for 1), H  | 1.5                            |
| Foundation options            | deep_mounting surface_mounting |
| Colour of walls and HPL       | 6666666                        |