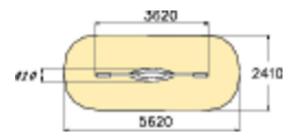

| User age                      | 6                                 |
|-------------------------------|-----------------------------------|
| Number of users               | 2                                 |
| Product length, mm            | 3620                              |
| Product width, mm             | 410                               |
| Product height, mm            | 770                               |
| Impact area, m <sup>2</sup>   | 12.7                              |
| Falling space, m <sup>2</sup> | 12.7                              |
| Height required, mm           | 2500                              |
| Max. free fall height, mm     | 840                               |
| Safety info                   | EN 1176-1, 6 TÜV                  |
| Installation time (for 1), H  | 3                                 |
| Foundation options            | Deep mounting<br>Surface mounting |