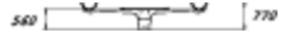

| User age                      | 6                                 |
|-------------------------------|-----------------------------------|
| Number of users               | 2                                 |
| Product length, mm            | 3620                              |
| Product width, mm             | 410                               |
| Product height, mm            | 770                               |
| Impact area, m <sup>2</sup>   | 12.7                              |
| Falling space, m <sup>2</sup> | 12.7                              |
| Height required, mm           | 2500                              |
| Max. free fall height, mm     | 840                               |
| Safety info                   | EN 1176-1, 6 TÜV                  |
| Installation time (for 1), H  | 3                                 |
| Foundation options            | Deep mounting<br>Surface mounting |