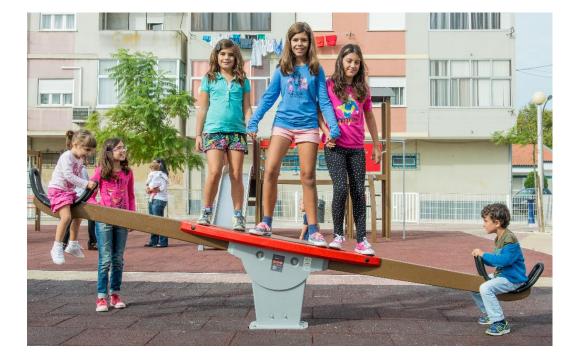

## WINAM GROUP

137237M Seesaw

The maximum seat height of the spring bouncer is 840mm. Suitable for school-age children, the spring bouncer comprises two seats which allow children to face in either direction or sit back to back. Spring bouncers are playground classics, providing entertainment for children year after year. Their motion trains children's rhythmic awareness and tests their sense of balance.