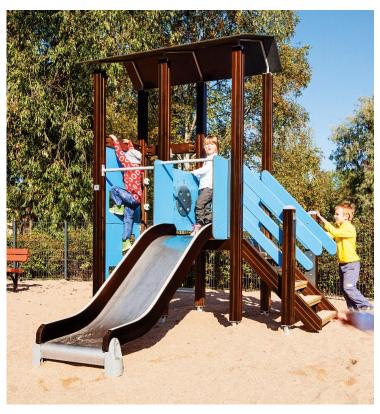

## **Activity Tower**

Multifunctional play tower with a ridge roof, slide and a climbing section. The tower can be accessed by stairs and the exhilarating descent at high speed is via the slide. There is aroulette wall in the platform. In the climbing frame there are climbing wall with holes, rung bar and a climbing net.