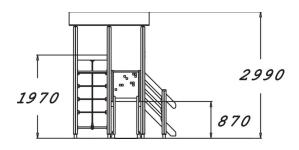

| User age                      | 1+                             |
|-------------------------------|--------------------------------|
| Number of users               | 6                              |
| Product length, mm            | 2530                           |
| Product width, mm             | 2590                           |
| Product height, mm            | 2990                           |
| Impact area, m <sup>2</sup>   | 23.2                           |
| Falling space, m <sup>2</sup> | 25.4                           |
| Height required, mm           | 3030                           |
| Max. free fall height, mm     | 1970                           |
| Safety info                   | EN 1176-1, 3 TÜV               |
| Installation time (for 1), H  | 8                              |
| Foundation options            | Deep mounting Surface mounting |