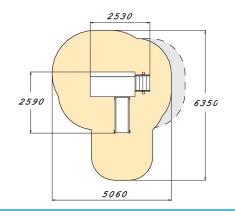

| User age                      | 1+                             |
|-------------------------------|--------------------------------|
| Number of users               | 6                              |
| Product length, mm            | 2530                           |
| Product width, mm             | 2590                           |
| Product height, mm            | 2990                           |
| Impact area, m <sup>2</sup>   | 23.2                           |
| Falling space, m <sup>2</sup> | 25.4                           |
| Height required, mm           | 3030                           |
| Max. free fall height, mm     | 1970                           |
| Safety info                   | EN 1176-1, 3 TÜV               |
| Installation time (for 1), H  | 8                              |
| Foundation options            | Deep mounting Surface mounting |