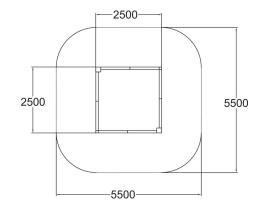

| User age                      | 1+            |
|-------------------------------|---------------|
| Number of users               | 10            |
| Product length, mm            | 2500          |
| Product width, mm             | 2500          |
| Product height, mm            | 310           |
| Falling space, m <sup>2</sup> | 28.2          |
| Height required, mm           | 2110          |
| Max. free fall height, mm     | 310           |
| Safety info                   | EN 1176-1 TÜV |
| Installation time (for 1), H  | 2             |
| Foundation options            | Deep mounting |