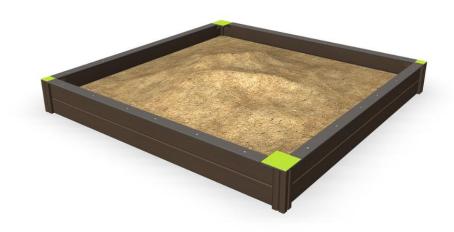

## Sandbox

A wooden sandbox with clean lines, 2,500mm x 2,500m in size. With its wide side walls, top part coated with HPL panelling, this sandbox offers children an opportunity to test their balance and provides a comfortable seat for adults. The opposite corners of the sandbox are equipped with effect coloured HPL plates for seating or sand cakes. The HPL panelling is durable against wear and different weather conditions, and it is easy to wipe clean from sand and water. The sandbox offers children a good opportunity to use their imagination and improve their three-dimensional perception.