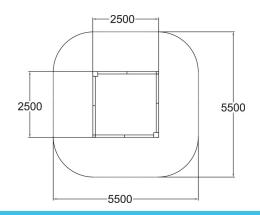

| User age                      | 1+             |
|-------------------------------|----------------|
|                               | ·              |
| Number of users               | 10             |
| Product length, mm            | 2500           |
| Product width, mm             | 2500           |
| Product height, mm            | 310            |
| Falling space, m <sup>2</sup> | 28.2           |
| Height required, mm           | 2110           |
| Max. free fall height, mm     | 310            |
| Safety info                   | EN 1176-1:2008 |
| Installation time (for 1), H  | 2              |
| Foundation options            | Deep mounting  |