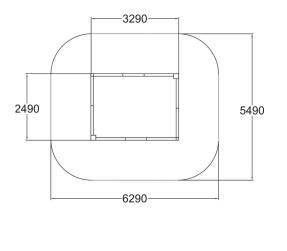

| User age                      | 1+            |
|-------------------------------|---------------|
| Number of users               | 14            |
| Product length, mm            | 3290          |
| Product width, mm             | 2490          |
| Product height, mm            | 310           |
| Falling space, m <sup>2</sup> | 32.6          |
| Height required, mm           | 2110          |
| Max. free fall height, mm     | 310           |
| Safety info                   | EN 1176-1 TÜV |
| Installation time (for 1), H  | 2             |
| Foundation options            | Deep mounting |