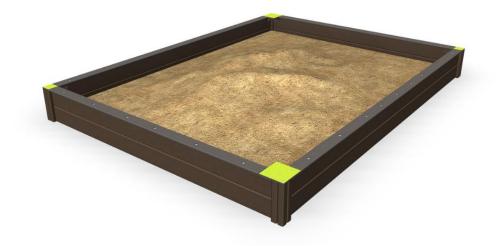

## WINAM GROUP

Sandbox

A wooden sandbox with clean lines, 2,490 mm x 3,290 mm in size. With its wide side walls, topped with HPL paneling, this sandbox offers children an opportunity to test their balance, as well as providing a comfortable seat for adults. The opposite corners of the sandbox are equipped with effect coloured HPL plates for seating or sand cakes. The HPL paneling is durable against wear and different weather conditions, and it is easy to wipe clean from sand and water. The sandbox offers children a good opportunity to use their imagination and improve their three-dimensional perception.