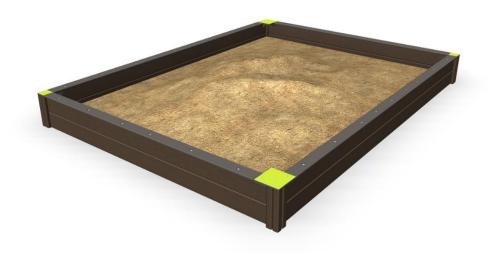

## Sandbox

A wooden sandbox with clean lines, 2,490 mm x 3,290 mm in size. With its wide side walls, top part coated with HPL panelling, this sandbox offers children an opportunity to test their balance and provides a comfortable seat for adults. The opposite corners of the sandbox are equipped with effect coloured HPL plates for seating or sand cakes. The HPL panelling is durable against wear and different weather conditions, and it is easy to wipe clean from sand and water. The sandbox offers children a good opportunity to use their imagination and improve their three-dimensional perception.