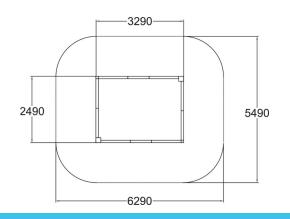

## Sandbox

A wooden sandbox with clean lines, 2,490 mm x 3,290 mm in size. With its wide side walls, top part coated with HPL panelling, this sandbox offers children an opportunity to test their balance and provides a comfortable seat for adults. The opposite corners of the sandbox are equipped with effect coloured HPL plates for seating or sand cakes. The HPL panelling is durable against wear and different weather conditions, and it is easy to wipe clean from sand and water. The sandbox offers children a good opportunity to use their imagination and improve their three-dimensional perception.

| User age                      | 1+             |
|-------------------------------|----------------|
| Number of users               | 14             |
| Product length, mm            | 3290           |
| Product width, mm             | 2490           |
| Product height, mm            | 310            |
| Falling space, m <sup>2</sup> | 32.6           |
| Height required, mm           | 2110           |
| Max. free fall height, mm     | 310            |
| Safety info                   | EN 1176-1:2008 |
| Installation time (for 1), H  | 2              |
| Foundation options            | Deep mounting  |