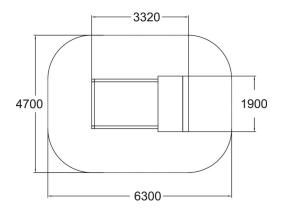

| User age                      | 1+            |
|-------------------------------|---------------|
| Number of users               | 10            |
| Product length, mm            | 1900          |
| Product width, mm             | 2920          |
| Product height, mm            | 2320          |
| Falling space, m <sup>2</sup> | 25.7          |
| Height required, mm           | 2360          |
| Max. free fall height, mm     | 310           |
| Safety info                   | EN 1176-1 TÜV |
| Installation time (for 1), H  | 6             |
| Foundation options            | Deep mounting |