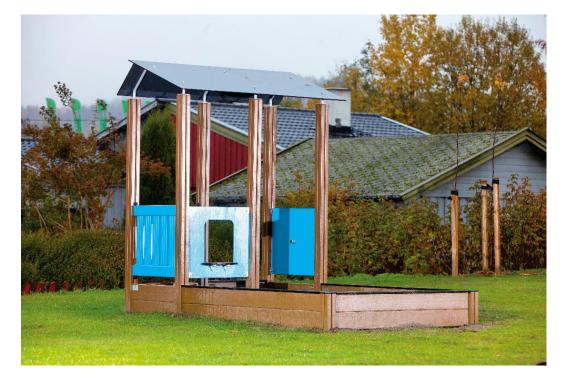

## WINAM GROUP

137407M Play Yard

This playground equipment comprises a sandbox and a hut with a saddleback roof. A wooden sandbox with clean lines, 2,100mm x 3,150m in size. With its wide side walls, this sandbox offers children an opportunity to test their balance and provides a comfortable seat for adults. The hut consists of a kiosk window, a seat and a roulette wall outside the hut. The sandbox offers children a good opportunity to use their imagination and improve their three-dimensional perception. Role-playing games give children an opportunity to experience feelings and to develop their social and communicative skills.