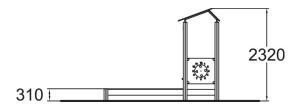

| User age                      | 1+            |
|-------------------------------|---------------|
| Number of users               | 10            |
| Product length, mm            | 1900          |
| Product width, mm             | 2920          |
| Product height, mm            | 2320          |
| Falling space, m <sup>2</sup> | 25.7          |
| Height required, mm           | 2360          |
| Max. free fall height, mm     | 310           |
| Safety info                   | EN 1176-1 TÜV |
| Installation time (for 1), H  | 6             |
| Foundation options            | Deep mounting |