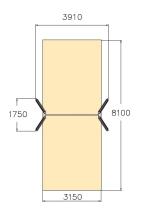

| User age                      | 4+                                |
|-------------------------------|-----------------------------------|
| Number of users               | 2                                 |
| Product length, mm            | 3910                              |
| Product width, mm             | 1750                              |
| Product height, mm            | 2700                              |
| Impact area, m <sup>2</sup>   | 25.5                              |
| Falling space, m <sup>2</sup> | 25.5                              |
| Height required, mm           | 2900                              |
| Max. free fall height, mm     | 1400                              |
| Safety info                   | EN 1176-1, 2 TÜV                  |
| Installation time (for 1), H  | 6                                 |
| Foundation options            | Deep mounting<br>Surface mounting |