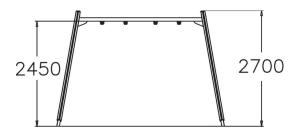

## WINAM GROUP

Swing Frame

Swing frame for two swings, matching the Finno family of products. The frame height is 2,70 mm. The chain is 210 cm long. Swinging stimulates the vestibular system located in the inner ear, which in turn develops motor coordination and balance. The swinging motion also soothes the mind.

| User age                      | 4+                                |
|-------------------------------|-----------------------------------|
| Number of users               | 2                                 |
| Product length, mm            | 3910                              |
| Product width, mm             | 1750                              |
| Product height, mm            | 2700                              |
| Impact area, m <sup>2</sup>   | 25.5                              |
| Falling space, m <sup>2</sup> | 25.5                              |
| Height required, mm           | 2900                              |
| Max. free fall height, mm     | 1400                              |
| Safety info                   | EN 1176-1, 2 TÜV                  |
| Installation time (for 1), H  | 6                                 |
| Foundation options            | Deep mounting<br>Surface mounting |