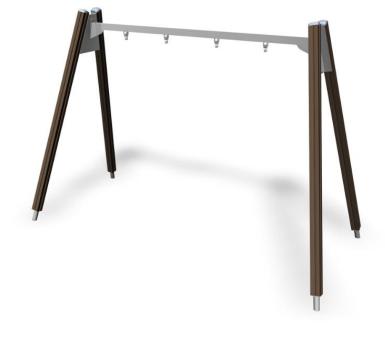

## WINAM GROUP

Swing Frame

Swing frame for two swings, matching the Finno family of products. The frame height is 2,70 mm. The chain is 210 cm long. Swinging stimulates the vestibular system located in the inner ear, which in turn develops motor coordination and balance. The swinging motion also soothes the mind.