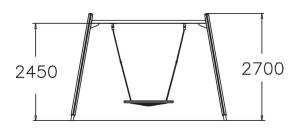

| User age                      | 1+                             |
|-------------------------------|--------------------------------|
| Number of users               | 4                              |
| Product length, mm            | 3910                           |
| Product width, mm             | 1730                           |
| Product height, mm            | 2700                           |
| Impact area, m <sup>2</sup>   | 21.1                           |
| Falling space, m <sup>2</sup> | 21.1                           |
| Height required, mm           | 2900                           |
| Max. free fall height, mm     | 1400                           |
| Safety info                   | EN 1176-1, 2 TÜV               |
| Installation time (for 1), H  | 6                              |
| Foundation options            | Deep mounting Surface mounting |