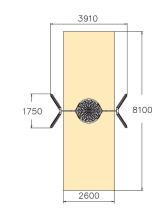

| User age                      | 1+                             |
|-------------------------------|--------------------------------|
| Number of users               | 4                              |
| Product length, mm            | 3910                           |
| Product width, mm             | 1730                           |
| Product height, mm            | 2700                           |
| Impact area, m <sup>2</sup>   | 21.1                           |
| Falling space, m <sup>2</sup> | 21.1                           |
| Height required, mm           | 2900                           |
| Max. free fall height, mm     | 1400                           |
| Safety info                   | EN 1176-1, 2 TÜV               |
| Installation time (for 1), H  | 6                              |
| Foundation options            | Deep mounting Surface mounting |