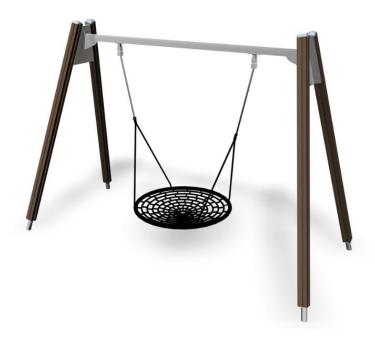

## Bird's Nest Swing

This swing is everyone's favourite! Children, youngsters and adults alike will love swinging and lounging in the birds' nest swing. With the streamlined design it will fit nicely in all surroundings. The spacious and high quality seat is designed and manufactured to last very high usage, without compromising the comfort of the swing users. To ensure that people with physical limitations can access the product, please place it so that the surface is hard enough for independent or assisted access.