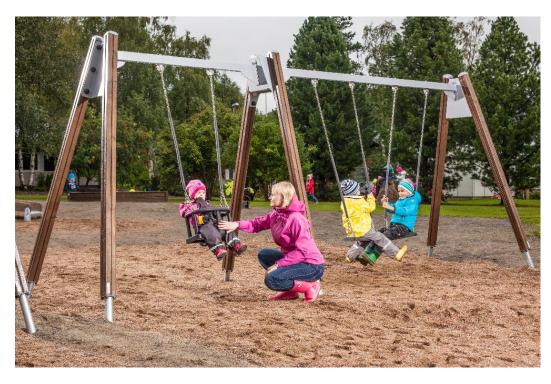

## Swing Frame low

Swing frame for three swings, matching the Finno family of products. The frame height is 230 cm and the chain is 160 cm long. Swinging stimulates the vestibular system located in the inner ear, which in turn develops motor coordination and balance. The swinging motion also soothes the mind.