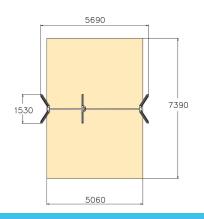

| User age                      | 1+                             |
|-------------------------------|--------------------------------|
| Number of users               | 3                              |
| Product length, mm            | 5660                           |
| Product width, mm             | 1530                           |
| Product height, mm            | 2300                           |
| Impact area, m <sup>2</sup>   | 37.4                           |
| Falling space, m <sup>2</sup> | 37.4                           |
| Height required, mm           | 2700                           |
| Max. free fall height, mm     | 1200                           |
| Safety info                   | EN 1176-1, 2 TÜV               |
| Installation time (for 1), H  | 9                              |
| Foundation options            | Deep mounting Surface mounting |