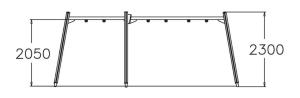

| User age                      | 1+                             |
|-------------------------------|--------------------------------|
| Number of users               | 3                              |
| Product length, mm            | 5660                           |
| Product width, mm             | 1530                           |
| Product height, mm            | 2300                           |
| Impact area, m <sup>2</sup>   | 37.4                           |
| Falling space, m <sup>2</sup> | 37.4                           |
| Height required, mm           | 2700                           |
| Max. free fall height, mm     | 1200                           |
| Safety info                   | EN 1176-1, 2 TÜV               |
| Installation time (for 1), H  | 9                              |
| Foundation options            | Deep mounting Surface mounting |