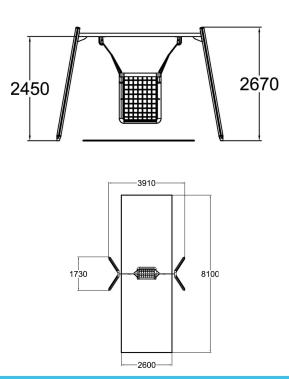

| User age                      | 3+                |
|-------------------------------|-------------------|
| Number of users               | 1                 |
| Product length, mm            | 3910              |
| Product width, mm             | 1730              |
| Product height, mm            | 2670              |
| Impact area, m <sup>2</sup>   | 21.1              |
| Falling space, m <sup>2</sup> | 21.1              |
| Height required, mm           | 2900              |
| Max. free fall height, mm     | 1400              |
| Safety info                   | EN 1176-1, 2:2008 |
| Installation time (for 1), H  | 6                 |
| Wood                          | 666               |