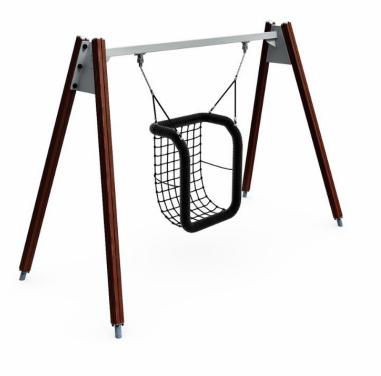

## WINAM GROUP

137419M

Finno Inclusive swing

Swing with inclusive basket type swing seat. The shock-absorbing membrane cover of the steel-framed seat is finished with a weatherproof and UV-protected rope which is tightly twisted onto the frame. The basket of the seat is made of high-quality steel-reinforced rope. The seat has extra support ropes on both sides of the seat providing safer feeling also for users with limited abilities to use a conventional swing seat. The spacious and comfortable seat is easy to get on and off, thanks to the sturdy frame and dense mesh. To ensure that everyone can access the product, please place it so that the surface is hard enough for independent or assisted access.