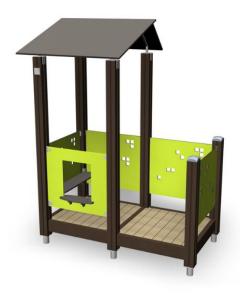

## Play House

Play panels

Roofs 1

Towers

A wooden game house where children can enjoy shop, kiosk and hut games. Role-playing games give children an opportunity to experience feelings and to develop their social and communicative skills.