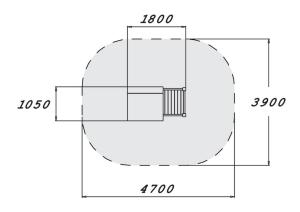

| User age                      | 1+                             |
|-------------------------------|--------------------------------|
| Number of users               | 5                              |
| Product length, mm            | 1800                           |
| Product width, mm             | 1050                           |
| Product height, mm            | 2320                           |
| Falling space, m <sup>2</sup> | 16.4                           |
| Height required, mm           | 2410                           |
| Max. free fall height, mm     | 270                            |
| Safety info                   | EN 1176-1 TÜV                  |
| Installation time (for 1), H  | 6                              |
| Foundation options            | Deep mounting Surface mounting |