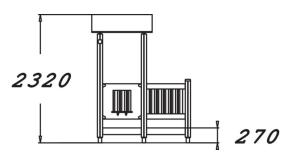

| User age                      | 1+                             |
|-------------------------------|--------------------------------|
| Number of users               | 5                              |
| Product length, mm            | 1800                           |
| Product width, mm             | 1050                           |
| Product height, mm            | 2320                           |
| Falling space, m <sup>2</sup> | 16.4                           |
| Height required, mm           | 2410                           |
| Max. free fall height, mm     | 270                            |
| Safety info                   | EN 1176-1 TÜV                  |
| Installation time (for 1), H  | 6                              |
| Foundation options            | Deep mounting Surface mounting |