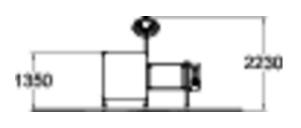

| User age                      | 1+                             |
|-------------------------------|--------------------------------|
| Product length, mm            | 2360                           |
| Product width, mm             | 110                            |
| Product height, mm            | 2230                           |
| Falling space, m <sup>2</sup> | 13.6                           |
| Height required, mm           | 2230                           |
| Foundation options            | Deep mounting Surface mounting |
| Wood                          | 6                              |
| Colour of walls and HPL       | 66                             |