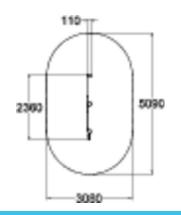

| User age                      | 1+                             |
|-------------------------------|--------------------------------|
| Product length, mm            | 2360                           |
| Product width, mm             | 110                            |
| Product height, mm            | 2230                           |
| Falling space, m <sup>2</sup> | 13.6                           |
| Height required, mm           | 2230                           |
| Foundation options            | Deep mounting Surface mounting |
| Wood                          | 6                              |
| Colour of walls and HPL       | 66                             |