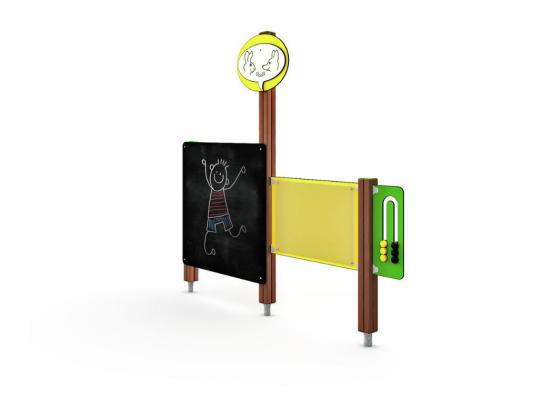

## **Communication Spot**

Communication spot is an important support in everyday life for a child who does not speak or has difficulty producing or understanding speech. The product is useful for interaction and coordination support for all children. With the help of the communication board, the pictures can be used, for example, to look together in which the order the events will occur during the day. Children and families who are learning a new language can also benefit from the picture boards. Please note! The picture symbols or stickers are not available from Lappset.