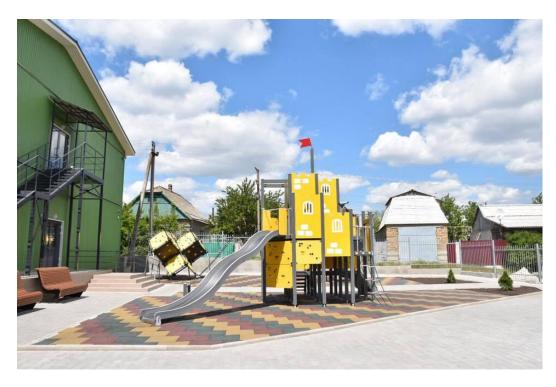

## CASTLE

The Castle is a favorite of themed play for many ages. The youngest players can climb to the lower wooden slide by stairs. There is a double rope ladder to climb higher and a special feature of this product: the rotating ladder! It allows children to develop their climbing skills, endurance and agility. The long slide and the fireman's pole offer a quick exit from the tower. Below the tower there is an arch-shaped net, perfect for exercising spatial perception.