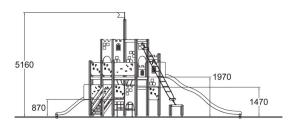

| User age                      | 3+               |
|-------------------------------|------------------|
| Number of users               | 25               |
| Product length, mm            | 6090             |
| Product width, mm             | 9190             |
| Product height, mm            | 5160             |
| Impact area, m <sup>2</sup>   | 66.7             |
| Falling space, m <sup>2</sup> | 69.2             |
| Height required, mm           | 5160             |
| Max. free fall height, mm     | 2900             |
| Safety info                   | EN 1176-1, 3 TÜV |
| Installation time (for 1), H  | 30               |
| Foundation options            | Deep mounting    |
| Colour of walls and HPL       |                  |