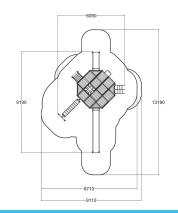

| User age                      | 3+               |
|-------------------------------|------------------|
| Number of users               | 25               |
| Product length, mm            | 6090             |
| Product width, mm             | 9190             |
| Product height, mm            | 5160             |
| Impact area, m <sup>2</sup>   | 66.7             |
| Falling space, m <sup>2</sup> | 69.2             |
| Height required, mm           | 5160             |
| Max. free fall height, mm     | 2900             |
| Safety info                   | EN 1176-1, 3 TÜV |
| Installation time (for 1), H  | 30               |
| Foundation options            | Deep mounting    |
| Colour of walls and HPL       |                  |