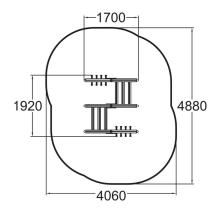

| User age                     | 3+            |
|------------------------------|---------------|
| Number of users              | 4             |
| Product length, mm           | 1700          |
| Product width, mm            | 1920          |
| Product height, mm           | 1460          |
| Impact area, m <sup>2</sup>  | 16.5          |
| Height required, mm          | 2950          |
| Max. free fall height, mm    | 1160          |
| Safety info                  | EN 1176-1 TÜV |
| Installation time (for 1), H | 5             |
| Foundation options           | Deep mounting |