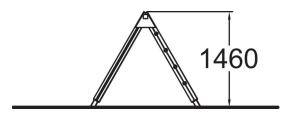

| User age                     | 3+            |
|------------------------------|---------------|
| Number of users              | 4             |
| Product length, mm           | 1700          |
| Product width, mm            | 1920          |
| Product height, mm           | 1460          |
| Impact area, m <sup>2</sup>  | 16.5          |
| Height required, mm          | 2950          |
| Max. free fall height, mm    | 1160          |
| Safety info                  | EN 1176-1 TÜV |
| Installation time (for 1), H | 5             |
| Foundation options           | Deep mounting |