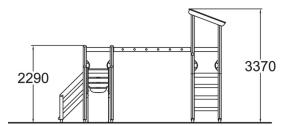

## WINAM GROUP 175040 Activity Tower

<del>ا</del>

Multifunctional play tower with a slide and two climbing towers. The (870 mm) tower can be accessed by stairs, and the descent at is via the plastic slide. The climbing towers (1,470 mm) consist of two ladders and a monkey bars at the height of 2,290 mm. There is a roof on the other tower.

| User age                      | 1+               |
|-------------------------------|------------------|
| Number of users               | 9                |
| Product length, mm            | 4520             |
| Product width, mm             | 4960             |
| Product height, mm            | 3370             |
| Impact area, m <sup>2</sup>   | 37.3             |
| Falling space, m <sup>2</sup> | 40.3             |
| Height required, mm           | 3370             |
| Max. free fall height, mm     | 1470             |
| Safety info                   | EN 1176-1, 3 TÜV |
| Installation time (for 1), H  | 11               |
| Foundation options            | Deep mounting    |