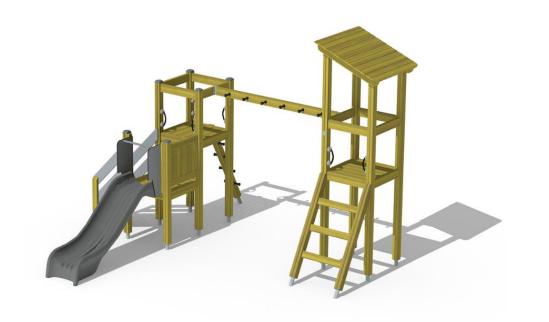

## WINAM GROUP 175040 Activity Tower

<del>ا</del>

Multifunctional play tower with a slide and two climbing towers. The (870 mm) tower can be accessed by stairs, and the descent at is via the plastic slide. The climbing towers (1,470 mm) consist of two ladders and a monkey bars at the height of 2,290 mm. There is a roof on the other tower.