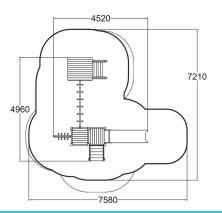

| User age                      | 1+               |
|-------------------------------|------------------|
| Number of users               | 9                |
| Product length, mm            | 4520             |
| Product width, mm             | 4960             |
| Product height, mm            | 3370             |
| Impact area, m <sup>2</sup>   | 37.3             |
| Falling space, m <sup>2</sup> | 40.3             |
| Height required, mm           | 3370             |
| Max. free fall height, mm     | 1470             |
| Safety info                   | EN 1176-1, 3 TÜV |
| Installation time (for 1), H  | 11               |
| Foundation options            | Deep mounting    |